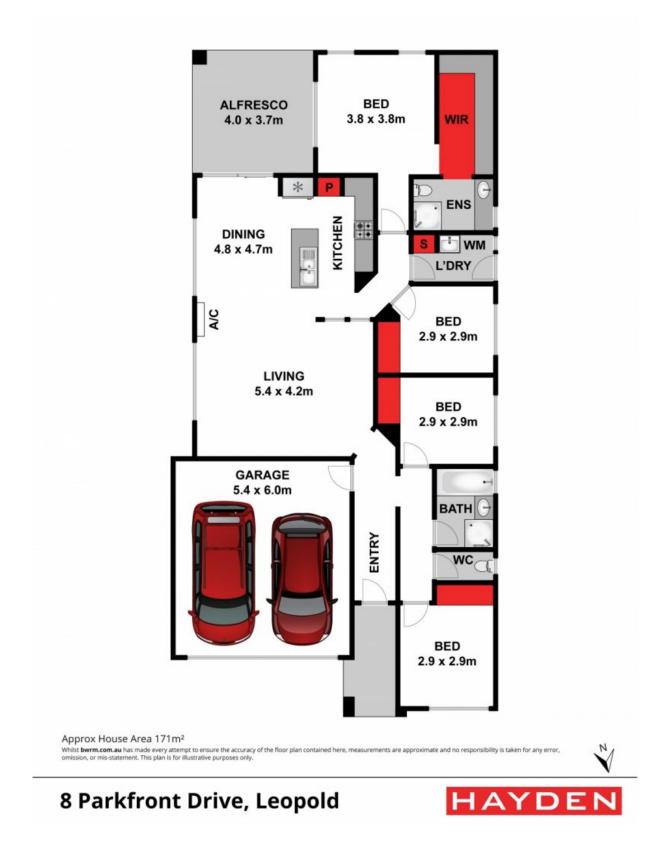

| Price:         | \$510,000 - \$560,000 |
|----------------|-----------------------|
| Property Type: | House                 |
| Land:          | 400 m2                |

Whether you're dreaming of owning your own home or simply looking for a great location to raise your family, this will be at the top of your list! Inspect ASAP!