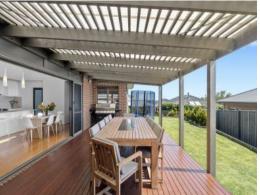

From the moment you step inside, you'll love how every inch of this home feels just like new. Bamboo flooring and soaring ceilings enhance the interiors, which have been beautifully designed to capture the natural light. Entertainers will fall in love with the open plan living/dining/kitchen zone, which unites with the sheltered alfresco deck via glass stacker doors. This seamless indoor-outdoor connection provides a sensational setting for relaxed family living and lively gatherings that linger long into the night. From its elevated position, the deck also captures views towards the lake. The cooler months will entice you to snuggle up around the gas log fireplace in the living area, while the adjoining family room boasts direct access to the backyard. The kitchen is perfection with stone benchtops, a large walk-in pantry and stainless steel appliances (dishwasher and 900mm oven, gas co