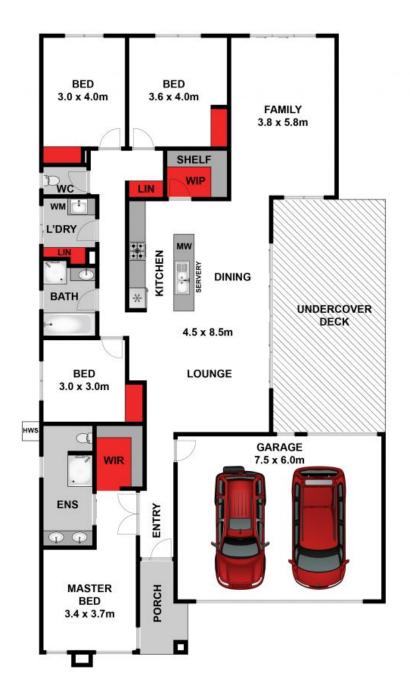

From the moment you step inside, you'll love how every inch of this home feels just like new. Bamboo flooring and soaring ceilings enhance the interiors, which have been beautifully designed to capture the natural light. Entertainers will fall in love with the open plan living/dining/kitchen zone, which unites with the sheltered alfresco deck via glass stacker doors. This seamless indoor-outdoor connection provides a sensational setting for relaxed family living and lively gatherings that linger long into the night. From its elevated position, the deck also captures views towards the lake. The cooler months will entice you to snuggle up around the gas log fireplace in the living area, while the adjoining family room boasts direct access to the backyard. The kitchen is perfection with stone benchtops, a large walk-in pantry and stainless steel appliances (dishwasher and 900mm oven, gas co

### Karen Purcell

0448510143

karenp@haydenleopold.com.au

Approx House Area 233m²

Whilst bwrm.com.au has made every attempt to ensure the accuracy of the floor plan contained here, measurements are approximate and no responsibility is taken for any error omission, or mis-statement. This plan is for fillustrative purposes only.