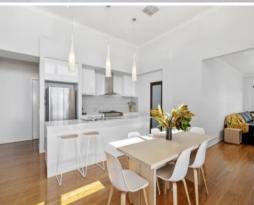

From the moment you step inside, you'll love how every inch of this home feels just like new. Bamboo flooring and soaring ceilings enhance the interiors, which have been beautifully designed to capture the natural light. Entertainers will fall in love with the open plan living/dining/kitchen zone, which unites with the sheltered alfresco deck via glass stacker doors. This seamless indoor-outdoor connection provides a sensational setting for relaxed family living and lively gatherings that linger long into the night. From its elevated position, the deck also captures views towards the lake. The cooler months will entice you to snuggle up around the gas log fireplace in the living area, while the adjoining family room boasts direct access to the backyard. The kitchen is perfection with stone benchtops, a large walk-in pantry and stainless steel appliances (dishwasher and 900mm oven, gas co