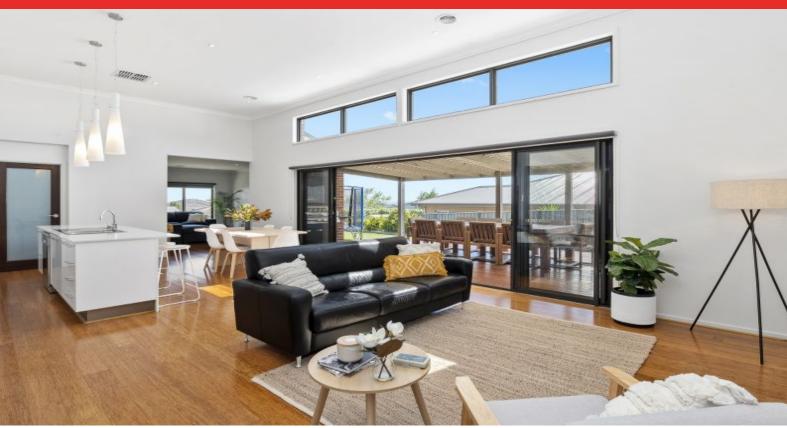

From the moment you step inside, you'll love how every inch of this home feels just like new. Bamboo flooring and soaring ceilings enhance the interiors, which have been beautifully designed to capture the natural light. Entertainers will fall in love with the open plan living/dining/kitchen zone, which unites with the sheltered alfresco deck via glass stacker doors. This seamless indoor-outdoor connection provides a sensational setting for relaxed family living and lively gatherings that linger long into the night. From its elevated position, the deck also captures views towards the lake. The cooler months will entice you to snuggle up around the gas log fireplace in the living area, while the adjoining family room boasts direct access to the backyard. The kitchen is perfection with stone benchtops, a large walk-in pantry and stainless steel appliances (dishwasher and 900mm oven, gas co