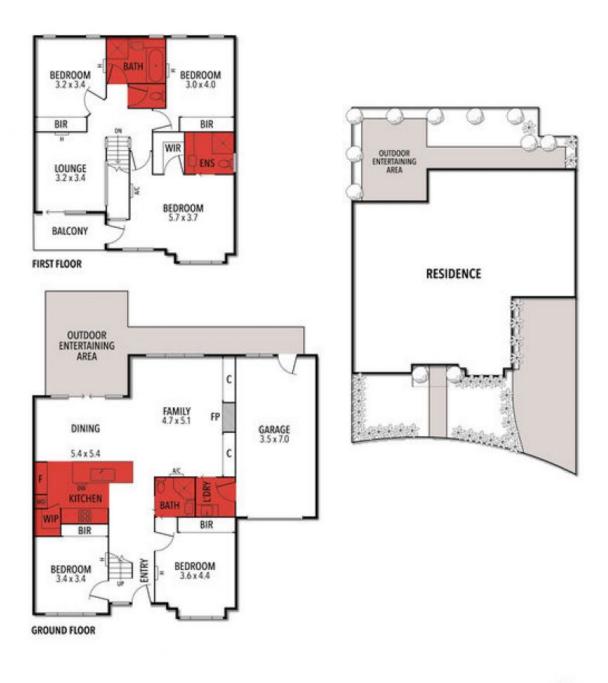

# **2B RIVERSIDE DRIVE, TORQUAY**

(N)-

THE ABOVE PLAN IS AN ARTIST'S IMPRESSION ONLY, IT INCLUDES ELEMENTS THAT ARE FOR DISPLAY PURPOSES ONLY AND MAY NOT BE TO SCALE. LANDSCAPING SHOWN IS INDICATIVE ONLY. DIMENSIONS ARE APPROXIMATE.

2B Riverside Drive

TORQUAY, VIC