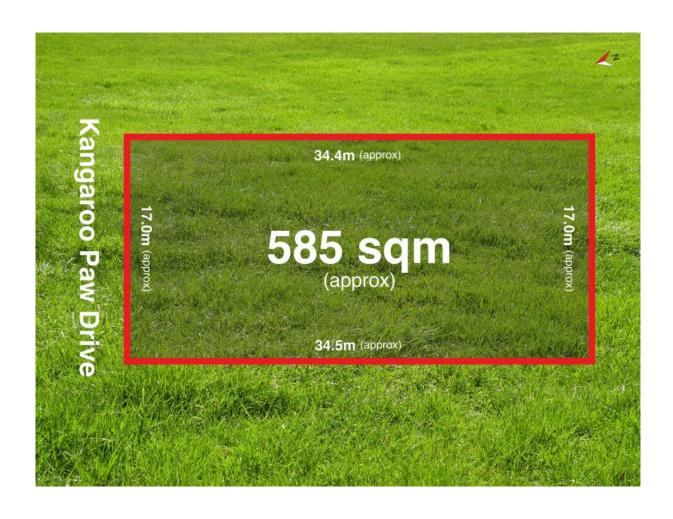

## 25 Kangaroo Paw Drive LEOPOLD, VIC

## The Perfect Time To Secure A Titled Block of Land!

Occupying approx. 585m2, this vacant block of land invites buyers to build the home of their dreams (STCA)! With an impressive street frontage of approx. 17 metres, this a terrific choice for those who need room to move. And of course, the timing is perfect for eligible buyers to benefit from the Government's HomeBuilder Grant (STCA).

If you've been searching for a superb location to raise your family, then look no further! You'll need to act quickly to avoid disappointment!

**Price:** \$320,000 - \$350,000

Property Type: Land Land: 585 m2