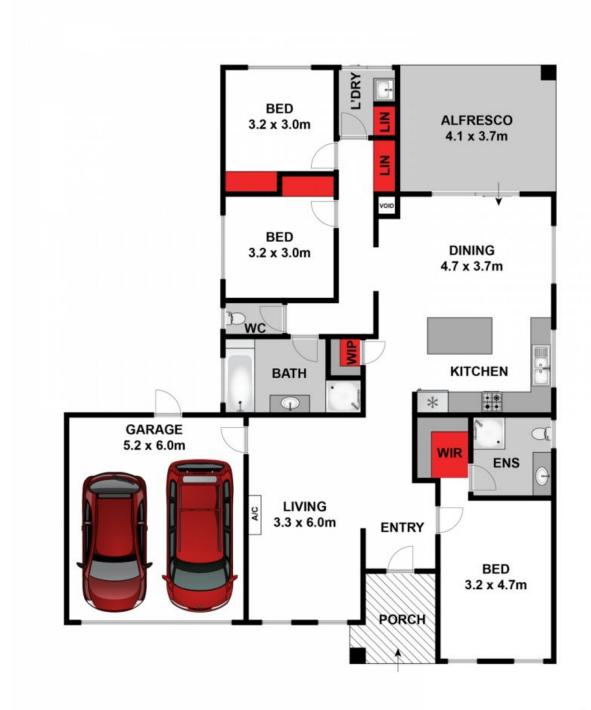

## **Karen Purcell**

0448510143

karenp@haydenleopold.com.au

Approx House Area 173m<sup>2</sup>

Whilst bwrm.com.au has made every attempt to ensure the accuracy of the floor plan contained here, measurements are approximate and no responsibility is taken for any error, omission, or mis-statement. This plan is for illustrative purposes only.