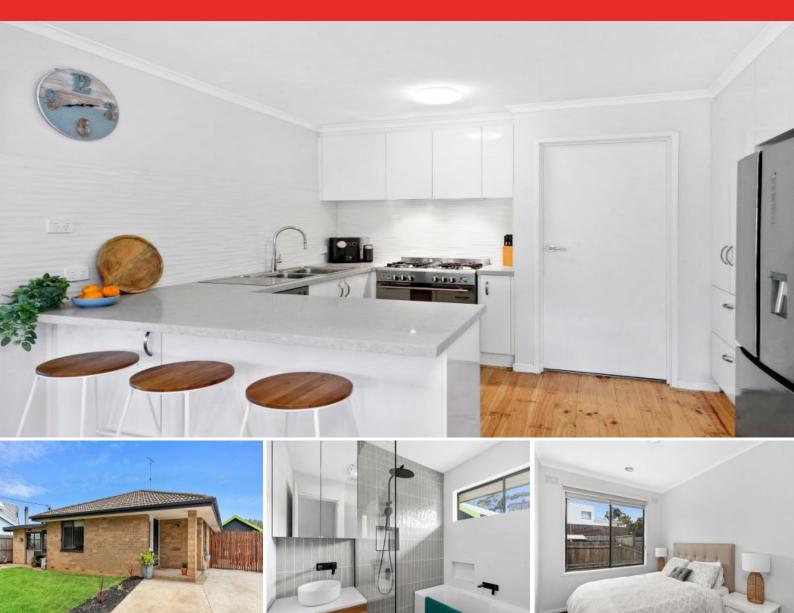

## 730B Shell Road POINT LONSDALE, VIC

Relaxed Coastal Opportunity - UNDER CONTRACT

Walking distance to the beach and further opportunity to value add this modernised 3-bedroom family home ticks all the boxes: stylish interiors, a convenient location and low-maintenance surrounds. North-facing open-plan living, this beauty has been updated to reflect the contemporary coastal lifestyle on offer.

 Price:
 \$590,000 - \$645,000

 Property Type:
 House

 Land:
 444 m2