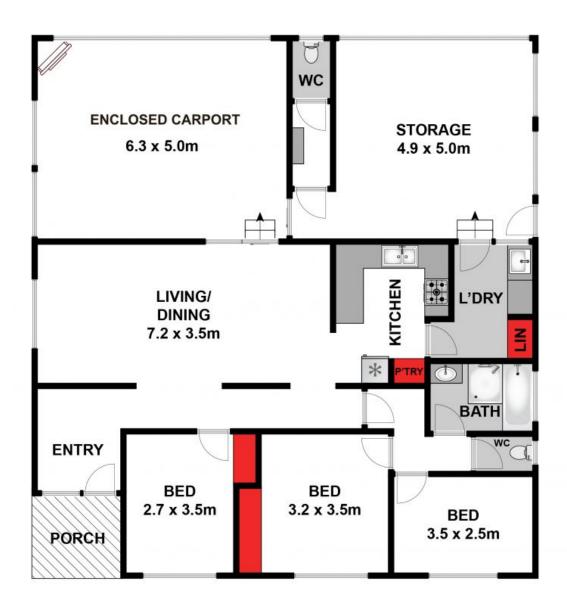

## HAYDEN

🝙 3

(±)

1

Hayden Real Estate -

Ocean Grove samn@nayden.com.au

Approx House Area 168m<sup>2</sup> Whilst bwrm.com.au has made every attempt to ensure the accuracy of the floor plan contained here, measurements are approximate and no responsibility is taken for any error, omission, or mis-statement. This plan is for illustrative purposes only.