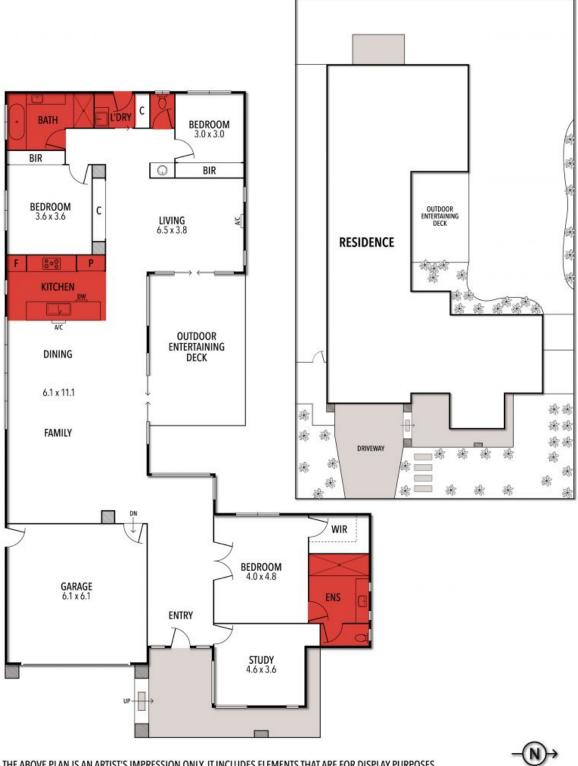

## 24 BALLYLIFFEN CRESCENT, TORQUAY

THE ABOVE PLAN IS AN ARTIST'S IMPRESSION ONLY, IT INCLUDES ELEMENTS THAT ARE FOR DISPLAY PURPOSES ONLY AND MAY NOT BE TO SCALE. LANDSCAPING SHOWN IS INDICATIVE ONLY.

24 Ballyliffen Crescent

TORQUAY, VIC