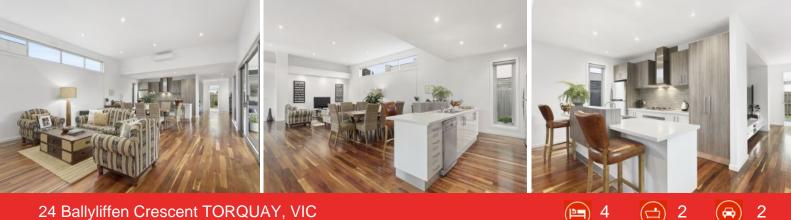

This quality home features generous open plan living with 14 foot ceilings, extensive glazing and excellent connection to outdoor entertaining. A well-appointed kitchen boasts Caesarstone bench tops, a pantry and Blanco appliances. The second living area is the ideal spot to relax and is currently configured as a media room.

24 Ballyliffen Crescent

TORQUAY, VIC