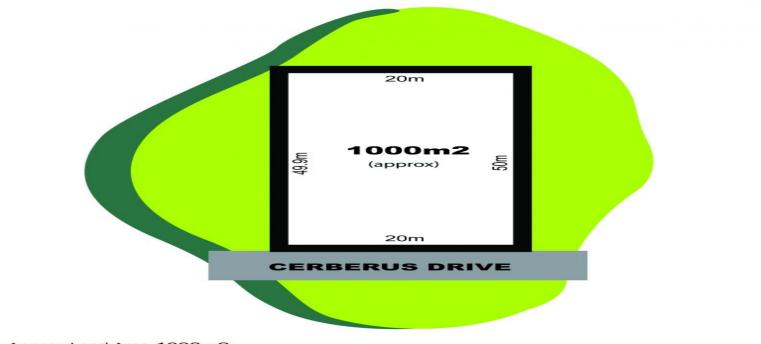

#### Approx Land Area 1000m2

### 1000m2 of Prime Ocean Grove Land!

On offer is a fantastic opportunity to build your dream home in highly sough-after Ocean Grove location. This cleared 1000m2 block size allows your imagination to run wild with home design options.

Blocks of this size are rare in Ocean Grove - don't miss out!

| Price:         | \$600,000 |
|----------------|-----------|
| Property Type: | Land      |
| Land:          | 1000 m2   |