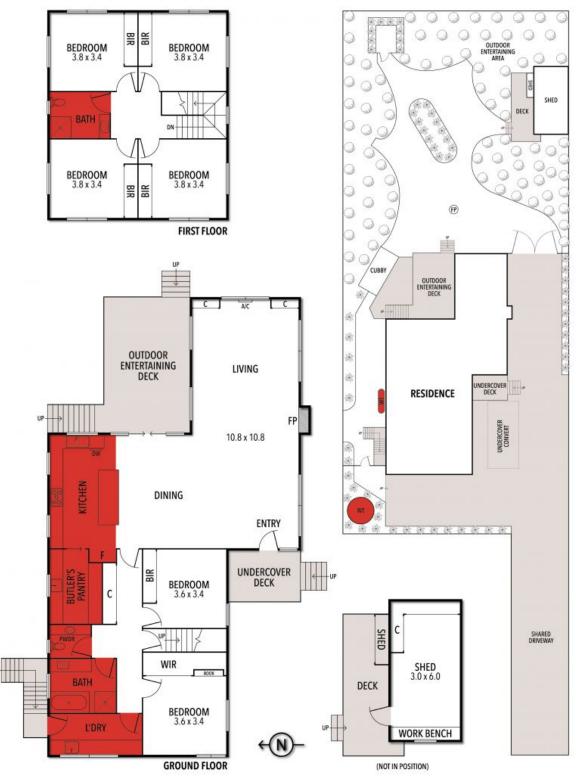

### **40A HARTLEY STREET, AIREYS INLET**

THE ABOVE PLAN IS AN ARTIST'S IMPRESSION ONLY, IT INCLUDES ELEMENTS THAT ARE FOR DISPLAY PURPOSES ONLY AND MAY NOT BE TO SCALE. LANDSCAPING SHOWN IS INDICATIVE ONLY. DIMENSIONS ARE APPROXIMATE.