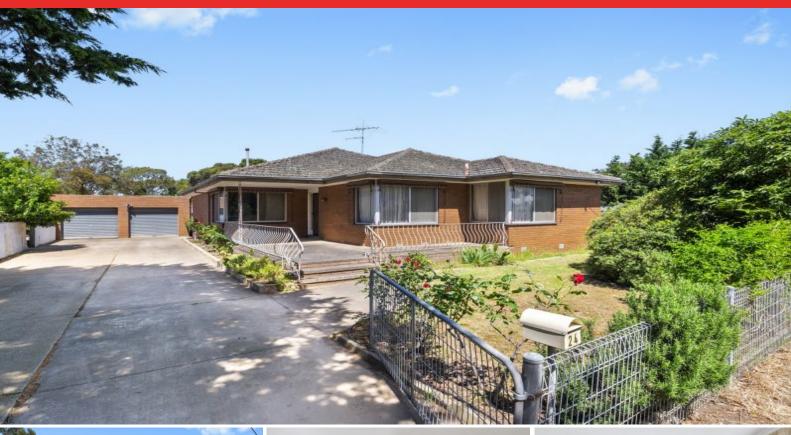

22-24 Manton Road MOOLAP, VIC

4

## Moolap Acreage with Infinite Potential!

Sitting proudly on one title, this property presents a rare opportunity upon approx. 1 acre! The original residence boasts an expansive backyard, while the adjoining vacant block offers a world of possibilities. Whether you want to construct a large work shed or create another outdoor area for the whole family to enjoy, this property will effortlessly accommodate (STCA)!

Whether you're a tradie, renovator, investor, or simply looking for a family home with room to move, this property will impress! Inspect ASAP!

**Price:** \$780,000 - \$820,000

**Property Type:** House **Land:** 4048 m2