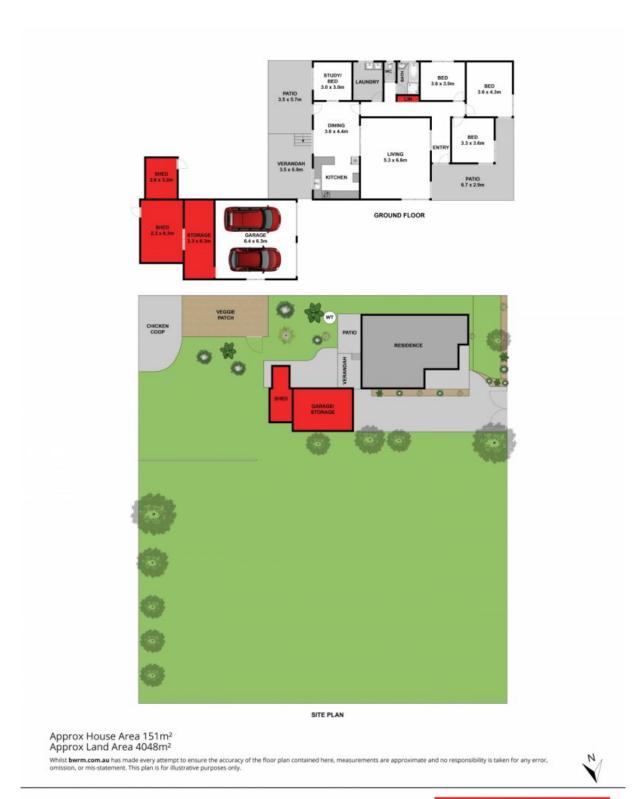

## Moolap Acreage with Infinite Potential!

Sitting proudly on one title, this property presents a rare opportunity upon approx. 1 acre! The original residence boasts an expansive backyard, while the adjoining vacant block offers a world of possibilities. Whether you want to construct a large work shed or create another outdoor area for the whole family to enjoy, this property will effortlessly accommodate (STCA)!

Whether you're a tradie, renovator, investor, or simply looking for a family home with room to move, this property will impress! Inspect ASAP!

**Price:** \$780,000 - \$820,000

**Property Type:** House **Land:** 4048 m2