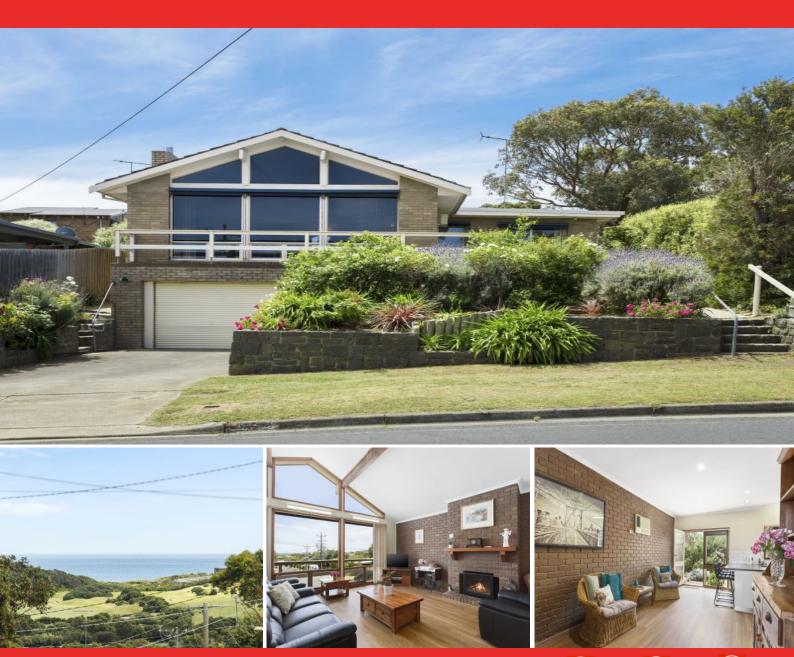

#### Picturesque Setting In Church Estate

This great offering in the church estate has everything you need and 1st time offered in 31 years.

The result is light filled, relaxed and refined living right on the doorstep of Spring Creek and just moments away from Torquay and its world class beaches.

Downstairs boasts a large double car garage with workshop and internal staircase to the first floor,

Outdoor entertaining is a breeze with the undercover patio and BBQ area plus the established private gardens see every part of the 604m2 allotment used to its potential.