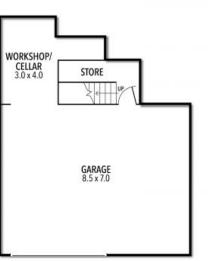

Downstairs boasts a large double car garage with workshop and internal staircase to the first floor,

Outdoor entertaining is a breeze with the undercover patio and BBQ area plus the established private gardens see every part of the 604m2 allotment used to its potential.

# **6 ROCKLEA DRIVE, TORQUAY**

LOWER GROUND FLOOR

¢

THE ABOVE PLAN IS AN ARTIST'S IMPRESSION ONLY, IT INCLUDES ELEMENTS THAT ARE FOR DISPLAY PURPOSES ONLY AND MAY NOT BE TO SCALE. LANDSCAPING SHOWN IS INDICATIVE ONLY.