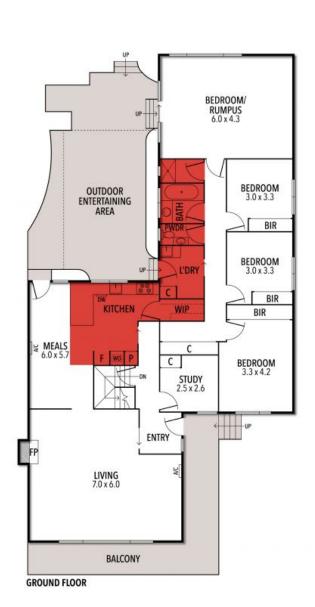

Downstairs boasts a large double car garage with workshop and internal staircase to the first floor,

Outdoor entertaining is a breeze with the undercover patio and BBQ area plus the established private gardens see every part of the 604m2 allotment used to its potential.