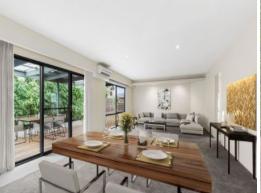

Inside, the floor plan will appeal with the master bedroom located at the front of the house with dual walk-in robes and good sized ensuite. At the rear of the home, two further bedrooms with built in robes share a central bathroom with separate WC, whilst the fourth bedroom could easily be used as a home office. Open plan living is at the hub of the home and flows to the delightful covered northern deck. The kitchen is well appointed with quality appliances, good storage and a breakfast bar. Further features that will appeal include a 6.6kw solar system, a single lock up garage with both internal access and rear access to the garden. A good sized laundry and an attractive low maintenance native garden with flo