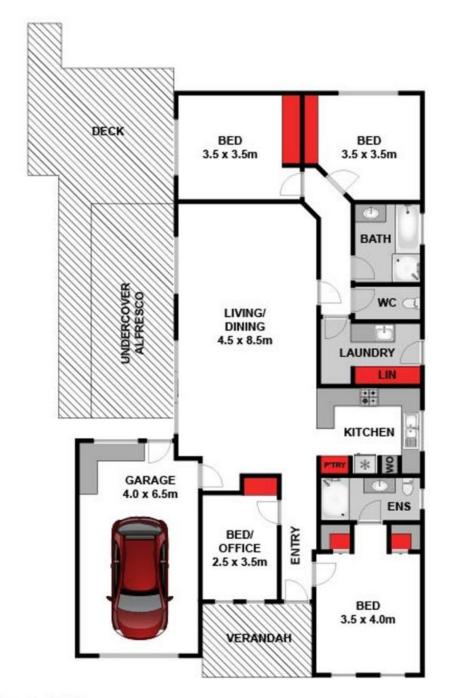

## Fabulous First Home or Investment

Behind the front door, there are plenty of surprises in store. Entertaining family and friends will be a breeze with the generous north facing alfresco deck that is private and protected. Beyond the deck there is provision for a spa with an existing separate site, complete with wiring, cleverly screened by brush fencing.

Inside, the floor plan will appeal with the master bedroom located at the front of the house with dual walk-in robes and good sized ensuite. At the rear of the home, two further bedrooms with built in robes share a central bathroom with separate WC, whilst the fourth bedroom could easily be used as a home office. Open plan living is at the hub of the home and flows to the delightful covered northern deck. The kitchen is well appointed with quality appliances, good storage and a breakfast bar. Further features that will appeal include a 6.6kw solar system, a single lock up garage with both internal access and rear access to the garden. A good sized laundry and an attractive low maintenance native garden with flo

## HAYDEN

Hayden Real Estate -

Ocean Grove samn@nayden.com.au

Approx House Area 177m<sup>2</sup>
Whilst barm.com.au has made every attempt to ensure the accuracy of the floor plan contained here, measurements are approximate and no responsibility is taken for