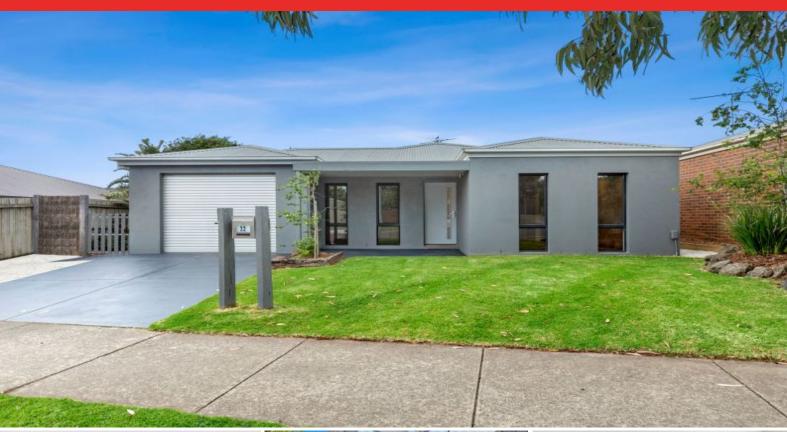

22 Milborne Drive OCEAN GROVE, VIC

4

## Fabulous First Home or Investment

Behind the front door, there are plenty of surprises in store. Entertaining family and friends will be a breeze with the generous north facing alfresco deck that is private and protected. Beyond the deck there is provision for a spa with an existing separate site, complete with wiring, cleverly screened by brush fencing.

Inside, the floor plan will appeal with the master bedroom located at the front of the house with dual walk-in robes and good sized ensuite. At the rear of the home, two further bedrooms with built in robes share a central bathroom with separate WC, whilst the fourth bedroom could easily be used as a home office. Open plan living is at the hub of the home and flows to the delightful covered northern deck. The kitchen is well appointed with quality appliances, good storage and a breakfast bar. Further features that will appeal include a 6.6kw solar system, a single lock up garage with both internal access and rear access to the garden. A good sized laundry and an attractive low maintenance native garden with flo

**Price:** \$640,000 - \$680,000

**Property Type:** House **Land:** 504 m2