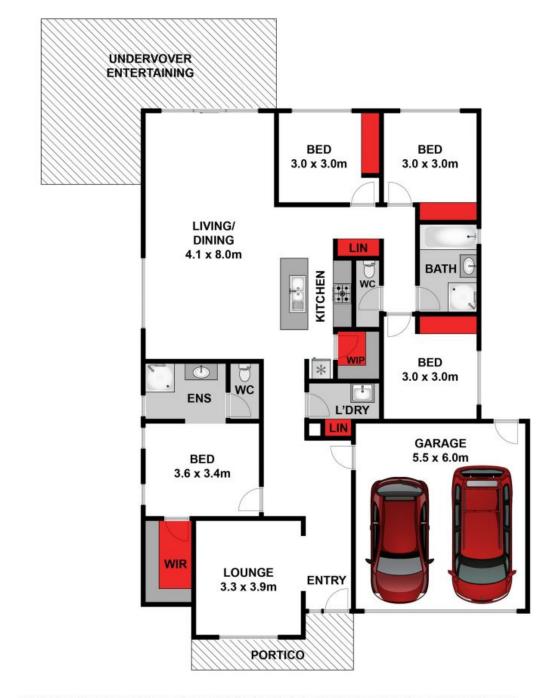

## Fantastic Investment Opportunity In Oakdene

Located in the popular Oakdene Estate, this great 4-bedroom home with low-maintenance gardens is just a short drive to the shopping centre, playgrounds, natural green spaces and the many beaches, wineries and attractions of the Bellarine Peninsula. With an outstanding tenant currently in residence, this property represents the perfect hassle-free investment opportunity.

The double lock-up garage conveniently has both internal and rear external access and easily accommodates a couple of vehicles plus storage.

Recently constructed and in excellent condition, this large abode with dual living zones and a fun, fuss-free outdoor area is a fantastic family home. Schools, medical centres and

**Price:** \$680,000 - \$740,000

**Property Type:** House **Land:** 520 m2