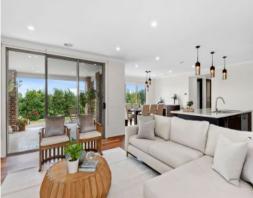

The stunning modern kitchen offers a Butler's pantry with 2nd sink and wine storage, hot/cold filtered water, integrated litter disposal, fantastic appliances, stone benchtops, plentiful storage and retractable mixer taps to both sinks. Adjoining, the lounge room has a cosy gas stone fireplace and warm spotted gum engineered flooring, and the wonderful dining area enjoys a green outlook onto manicured lawn and gardens. A separate media room provides a private retreat, and 3 sets of stacker doors flow to an enormous undercover outdoor entertainment zone paved with high-quality travertine tiles and an additional Merbau decki