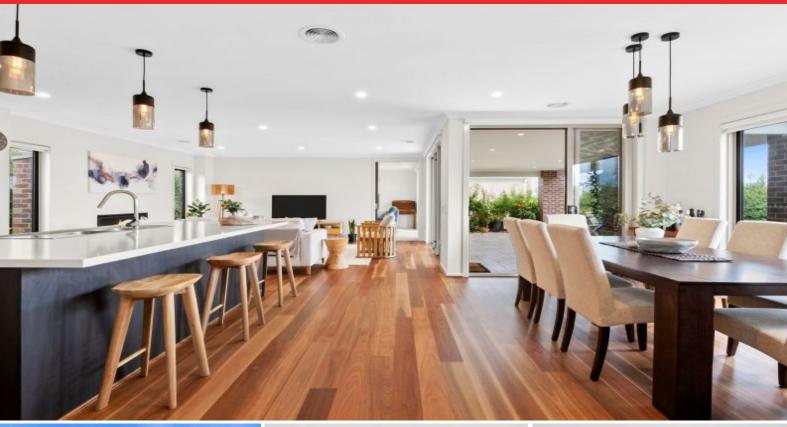

The stunning modern kitchen offers a Butler's pantry with 2nd sink and wine storage, hot/cold filtered water, integrated litter disposal, fantastic appliances, stone benchtops, plentiful storage and retractable mixer taps to both sinks. Adjoining, the lounge room has a cosy gas stone fireplace and warm spotted gum engineered flooring, and the wonderful dining area enjoys a green outlook onto manicured lawn and gardens. A separate media room provides a private retreat, and 3 sets of stacker doors flow to an enormous undercover outdoor entertainment zone paved with high-quality travertine tiles and an additional Merbau decki