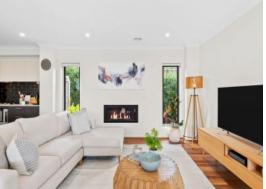

The stunning modern kitchen offers a Butler's pantry with 2nd sink and wine storage, hot/cold filtered water, integrated litter disposal, fantastic appliances, stone benchtops, plentiful storage and retractable mixer taps to both sinks. Adjoining, the lounge room has a cosy gas stone fireplace and warm spotted gum engineered flooring, and the wonderful dining area enjoys a green outlook onto manicured lawn and gardens. A separate media room provides a private retreat, and 3 sets of stacker doors flow to an enormous undercover outdoor entertainment zone paved with high-quality travertine tiles and an additional Merbau decki