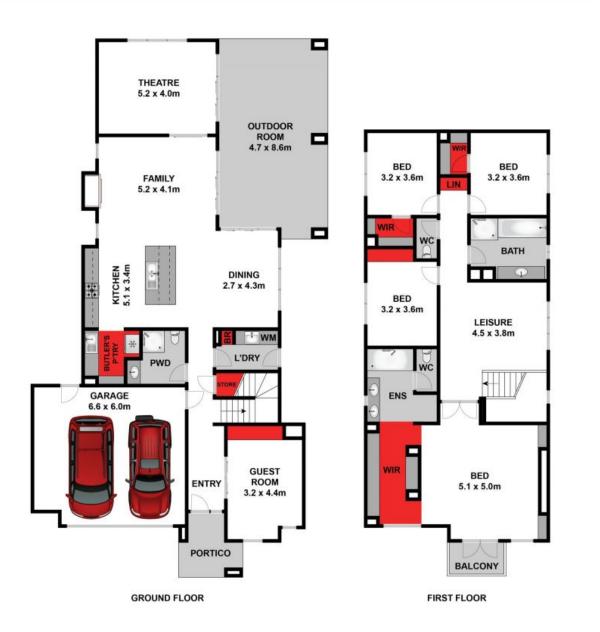

## 24 Shelburn Way OCEAN GROVE, VIC

5

3

## High-End Living In Kingston

Offering ocean views from the upper level, this thoughtfully designed 5-bedroom home showcases spacious, high-end living set amongst beautiful gardens on a large allotment. Every facet of the home's design has been meticulously considered and purposely appointed to allow for an effortless coastal lifestyle. Close to shopping centres and parks, and just a 5-minute drive to the beach and schools, this aesthetically coordinated home has every detail covered.

The stunning modern kitchen offers a Butler's pantry with 2nd sink and wine storage, hot/cold filtered water, integrated litter disposal, fantastic appliances, stone benchtops, plentiful storage and retractable mixer taps to both sinks. Adjoining, the lounge room has a cosy gas stone fireplace and warm spotted gum engineered flooring, and the wonderful dining area enjoys a green outlook onto manicured lawn and gardens. A separate media room provides a private retreat, and 3 sets of stacker doors flow to an enormous undercover outdoor entertainment zone paved with high-quality travertine tiles and an additional Merbau decki

**Price**: \$925,000 - \$995,000

**Property Type:** House **Land:** 639 m2

## 24 Shelburn Way, Ocean Grove