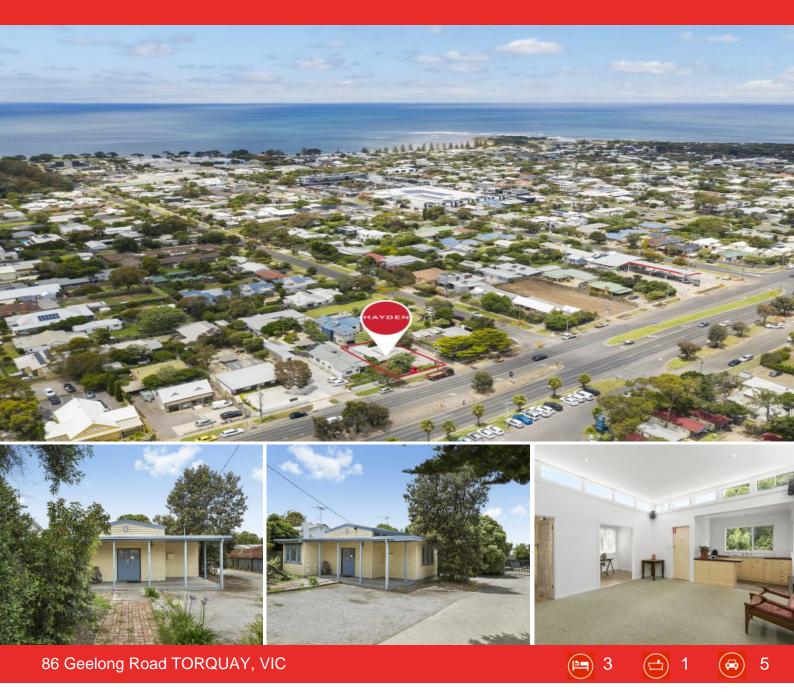

#### Ideal For Business, Investment Or Residential

This property boasts a prominent 16 metre highway frontage. Zoned as General Residential, this property is currently being operated as a Psychology practice and would be ideal for similar consultancy practice, home business or a great holiday investment. The rooms are a good size, the living room is open plan and adjoins the original kitchen. The property also offers additional shedding to the rear.

Located on the Surf Coast Hwy, with ample off street parking, your exposure from passing traffic is second to none.

| Price:         | \$820,000 - \$850,000 |
|----------------|-----------------------|
| Property Type: | House                 |
| Land:          | 432 m2                |