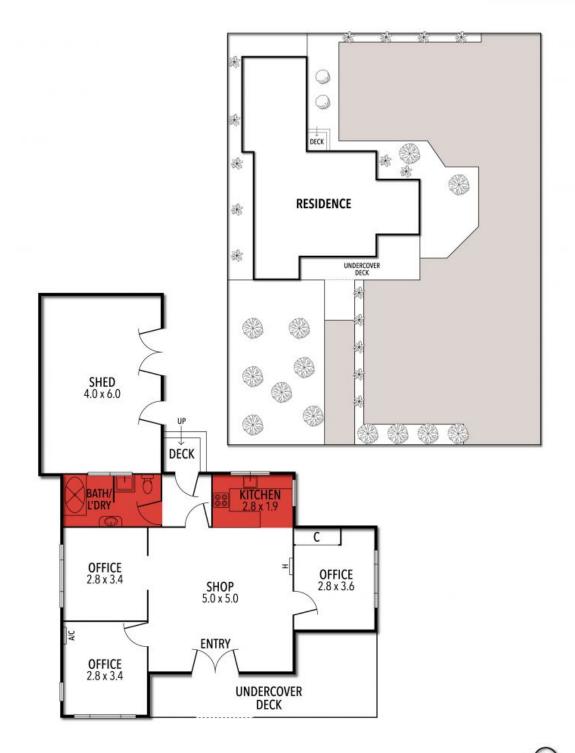

## 86 GEELONG ROAD, TORQUAY

€N)-

THE ABOVE PLAN IS AN ARTIST'S IMPRESSION ONLY, IT INCLUDES ELEMENTS THAT ARE FOR DISPLAY PURPOSES ONLY AND MAY NOT BE TO SCALE. LANDSCAPING SHOWN IS INDICATIVE ONLY.

86 Geelong Road