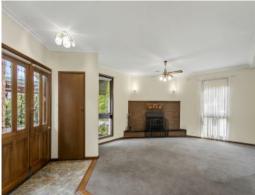

The interiors invite you to move straight in or update with your own personal touch (STCA). A wood heater creates a cosy ambience in the front living/dining zone, while the kitchen/meals area flows onto the sheltered alfresco. Positioned under the mature Liquid Amber tree, you'll love spending your days in the shade of the alfresco as the kids play in the gorgeous backyard. The kitchen is well equipped with a built-in pantry, dishwasher, oven and