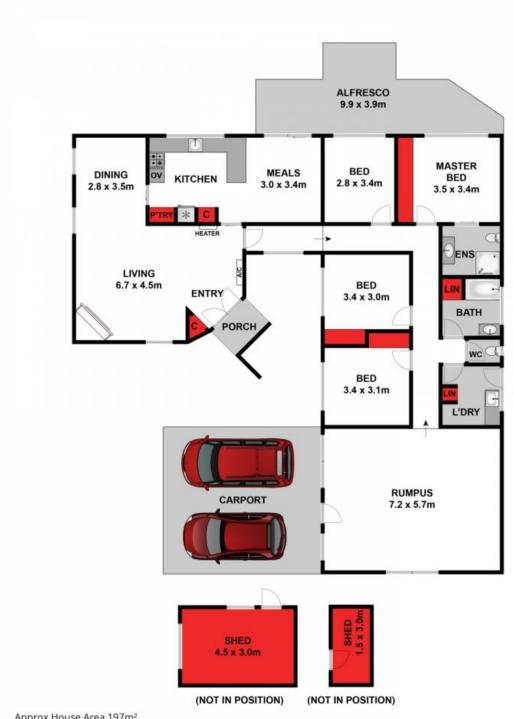

### 4 Tamar Court LEOPOLD, VIC

### A Leopold Gem On An Impressive 849m2!

Nestled in a guiet court upon an impressive. 849m2 (approx.), this family residence presents spacious living both inside and out!

Positioned within walking distance to the Dorothy Street shops, Allanvale Preschool and Leopold P.S, the elements are in place for a carefree lifestyle. Public transport is also within walking distance, while sporting grounds and the Gateway Plaza are moments away. The Bellarine Highway keeps you connected to both Geelong and the Bellarine Peninsula.

The interiors invite you to move straight in or update with your own personal touch (STCA). A wood heater creates a cosy ambience in the front living/dining zone, while the kitchen/meals area flows onto the sheltered alfresco. Positioned under the mature Liquid Amber tree, you'll love spending your days in the shade of the alfresco as the kids play in the gorgeous backyard. The kitchen is well equipped with a built-in pantry, dishwasher, oven and

### Karen Purcell

0448510143

karenp@haydenleopold.com.au

Approx House Area 197m<sup>2</sup>