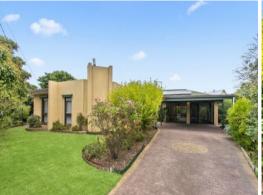

### A Leopold Gem On An Impressive 849m2!

Nestled in a guiet court upon an impressive. 849m2 (approx.), this family residence presents spacious living both inside and out!

Positioned within walking distance to the Dorothy Street shops, Allanvale Preschool and Leopold P.S, the elements are in place for a carefree lifestyle. Public transport is also within walking distance, while sporting grounds and the Gateway Plaza are moments away. The Bellarine Highway keeps you connected to both Geelong and the Bellarine Peninsula.