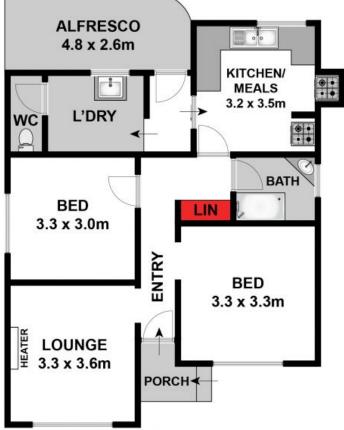

## **Karen Purcell**

0448510143

karenp@haydenleopold.com.au

Approx House Area 66m<sup>2</sup>

Whits bwrm.com.au has made every attempt to ensure the accuracy of the floor plan contained here, measurements are approximate and no responsibility is taken for any error, omission, or mis-statement. This plan is for full substative our process only.