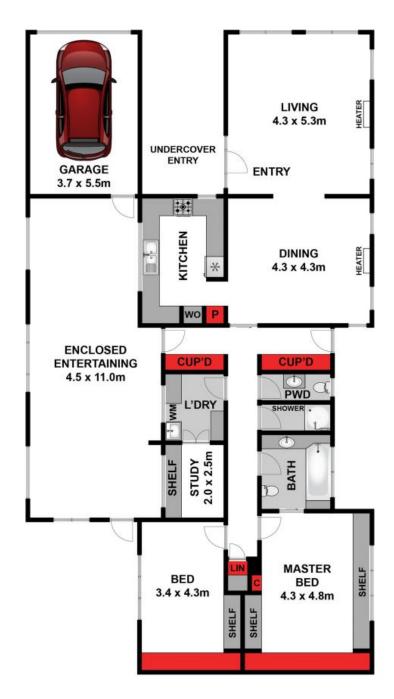

## Karen Purcell

0448510143

karenp@haydenleopold.com.au

Approx House Area 216m<sup>2</sup>

Whilst bwrm.com.au has made every attempt to ensure the accuracy of the floor plan contained here, measurements are approximate and no responsibility is taken for any error omission, or mis-statement. This plan is for illustrative purposes only.