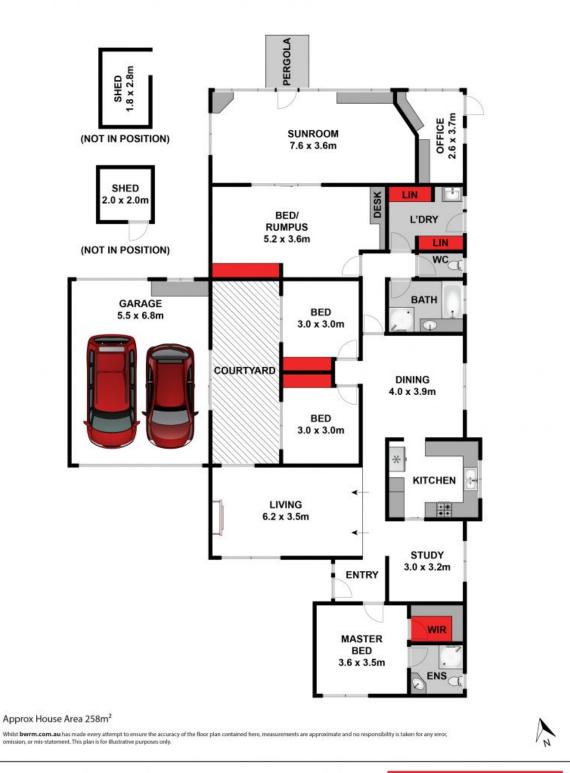

It's easy to see that this home has been well-loved over the years, with updates including stylish bamboo flooring. The sunken lounge creates a cosy ambience with a wood heater, while the kitchen/dining zone flows through to the study. The kitchen is well equipped with a built-in pantry, dishwasher and Westinghouse cooking appliances (wall oven, 900mm gas cooktop, 900mm rangehood). Bathed in northern light, the generous sunroom inspires relaxatio