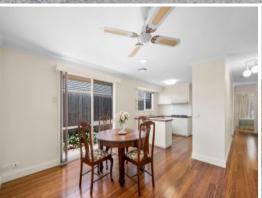

It's easy to see that this home has been well-loved over the years, with updates including stylish bamboo flooring. The sunken lounge creates a cosy ambience with a wood heater, while the kitchen/dining zone flows through to the study. The kitchen is well equipped with a built-in pantry, dishwasher and Westinghouse cooking appliances (wall oven, 900mm gas cooktop, 900mm rangehood). Bathed in northern light, the generous sunroom inspires relaxatio