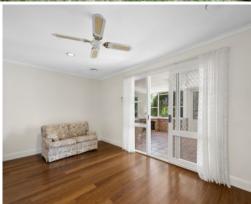

It's easy to see that this home has been well-loved over the years, with updates including stylish bamboo flooring. The sunken lounge creates a cosy ambience with a wood heater, while the kitchen/dining zone flows through to the study. The kitchen is well equipped with a built-in pantry, dishwasher and Westinghouse cooking appliances (wall oven, 900mm gas cooktop, 900mm rangehood). Bathed in northern light, the generous sunroom inspires relaxatio