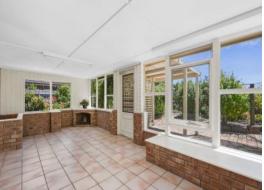

It's easy to see that this home has been well-loved over the years, with updates including stylish bamboo flooring. The sunken lounge creates a cosy ambience with a wood heater, while the kitchen/dining zone flows through to the study. The kitchen is well equipped with a built-in pantry, dishwasher and Westinghouse cooking appliances (wall oven, 900mm gas cooktop, 900mm rangehood). Bathed in northern light, the generous sunroom inspires relaxatio