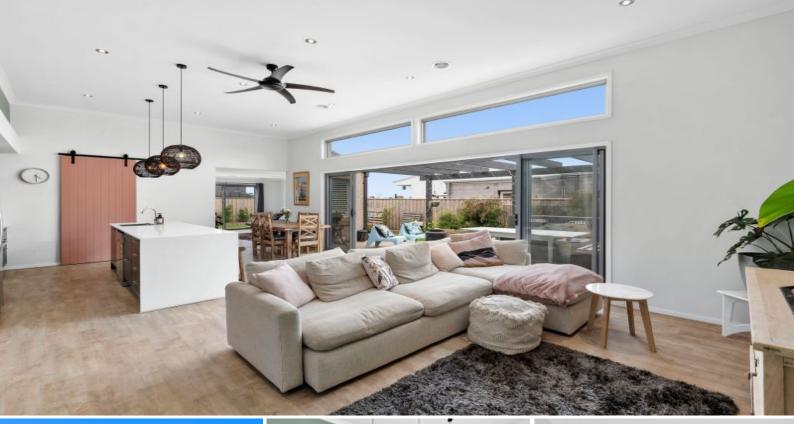

Soaring ceilings with clerestory windows make a striking statement in the open plan living/dining/kitchen zone, while the feature wall creates a calming ambience. Entertainers will be in their element with glass stacker doors opening onto the alfresco, which entices you to soak up the sunshine and features a built-in bench seat. The kitchen oozes irresistibl