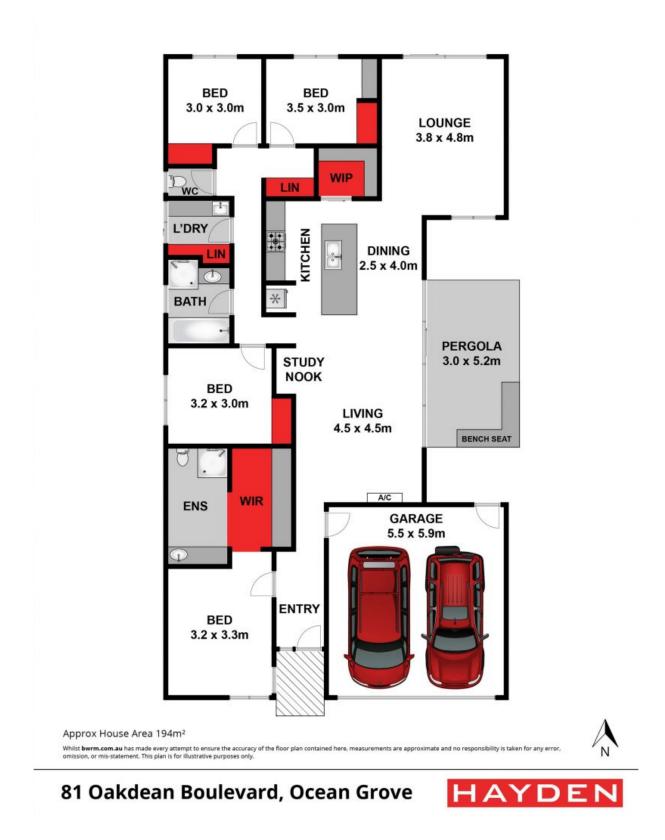

| Price:         | \$780,000 - \$830,000 |
|----------------|-----------------------|
| Property Type: | House                 |
| Land:          | 503 m2                |