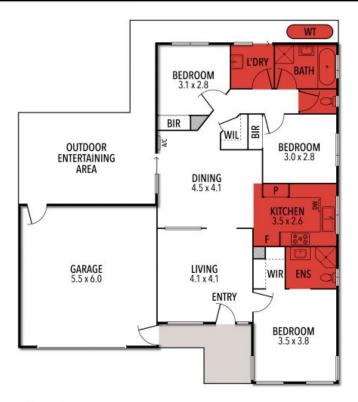

## 19 CAMP ROAD, ANGLESEA

THE ABOVE PLAN IS AN ARTIST'S IMPRESSION ONLY, IT INCLUDES ELEMENTS THAT ARE FOR DISPLAY PURPOSES ONLY AND MAY NOT BE TO SCALE. LANDSCAPING SHOWN IS INDICATIVE ONLY.