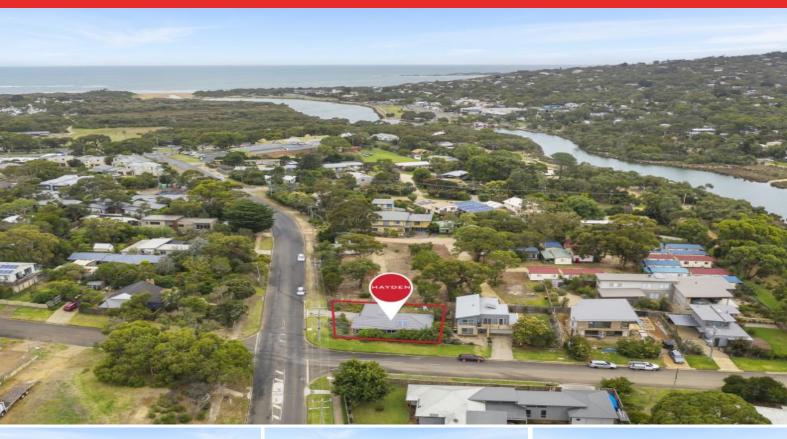

### 19 Camp Road ANGLESEA, VIC

3

2

### Base Camp Without Compromise

This low maintenance brick and tile home is only five years old and it feels like new. It is the perfect size for anyone looking for a comfortable modern home in a great location.

There is effortless connection to outdoor living from the meals area through a sliding door on to a patio. The 460m? (approx) allotment feels spacious and comes with abundant veggie beds.

**Price:** \$975,000- \$999,000