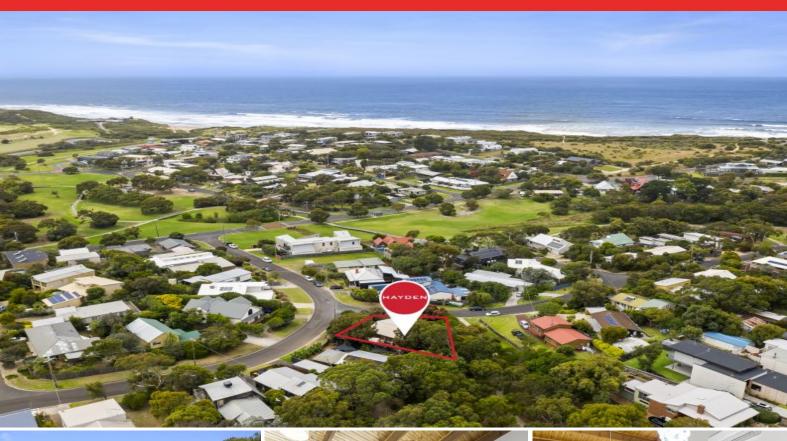

The 597m? (approx) corner allotment features established native trees while the neighbouring reserve creates a private backdrop. A carport and off-street parking are included.

Price: Auction: Sat 13th Mar @ 11:00am

## 28 NICHOLSON CRESCENT, JAN JUC

THE ABOVE PLAN IS AN ARTIST'S IMPRESSION ONLY, IT INCLUDES ELEMENTS THAT ARE FOR DISPLAY PURPOSES ONLY AND MAY NOT BE TO SCALE. LANDSCAPING SHOWN IS INDICATIVE ONLY. DIMENSIONS ARE APPROXIMATE.