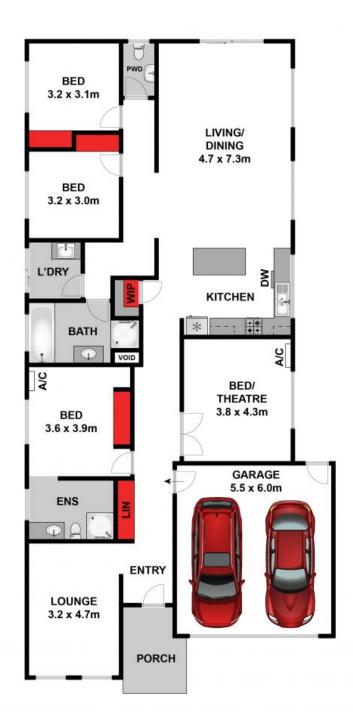

## 5 Everglade Street LEOPOLD, VIC

4





## Low-Maintenance Living With Oh-So-Much Space!

This residence presents the ultimate fusion of spacious and low-maintenance living!

Whether you're a first homebuyer, family or investor, this property will impress! Inspect without delay!

**Price:** \$540,000 - \$580,000

**Property Type:** House **Land:** 375 m2

## HAYDEN

## **Karen Purcell**

0448510143

karenp@haydenleopold.com.au



Whilst bwrm.com.au has made every attempt to ensure the accuracy of the floor plan contained here, measurements are approximate and no responsibility is taken for any error,

5 Everglade Street, Leopold