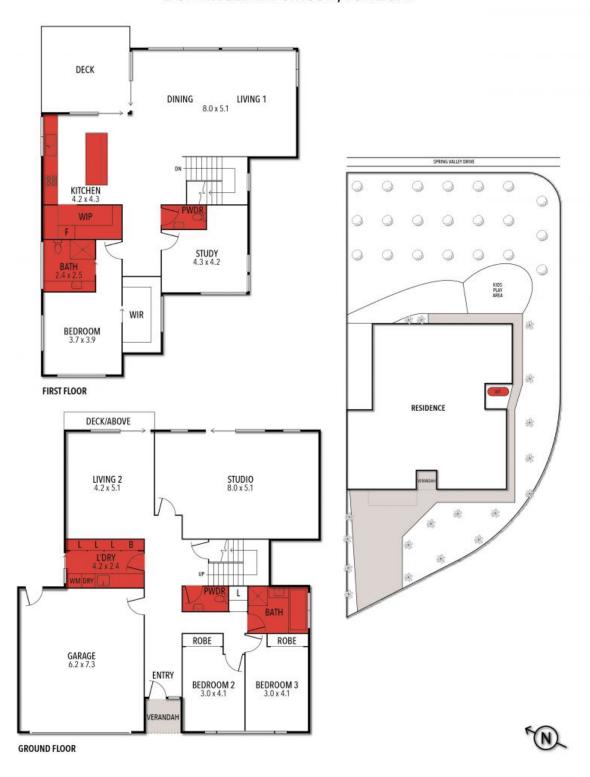

## 2 SPRINGBANK CIRCUIT, TORQUAY

THE ABOVE PLAN IS AN ARTIST'S IMPRESSION ONLY, IT INCLUDES ELEMENTS THAT ARE FOR DISPLAY PURPOSES ONLY AND MAY NOT BE TO SCALE. LANDSCAPING SHOWN IS INDICATIVE ONLY. DIMENSIONS ARE APPROXIMATE.