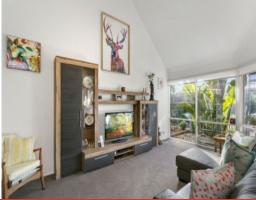

## Timeless Elegance

This original custom built, brick home shines with a touch of elegance and sophisticated retro style. This Dennehy designed home is light, bright and wonderfully liveable. The clever floor plan maximises the generous northern boundary ensuring the two separate living zones, and outdoor entertaining area are light filled and sunny.

A master suite boasts walk in robes and an en-suite while the two additional bedrooms share a family sized bathroom.

An allotment of this size is becoming an increasingly rare find and with 650m? (approx..) to play with there is scope to extend the current footprint (STCA) if required.