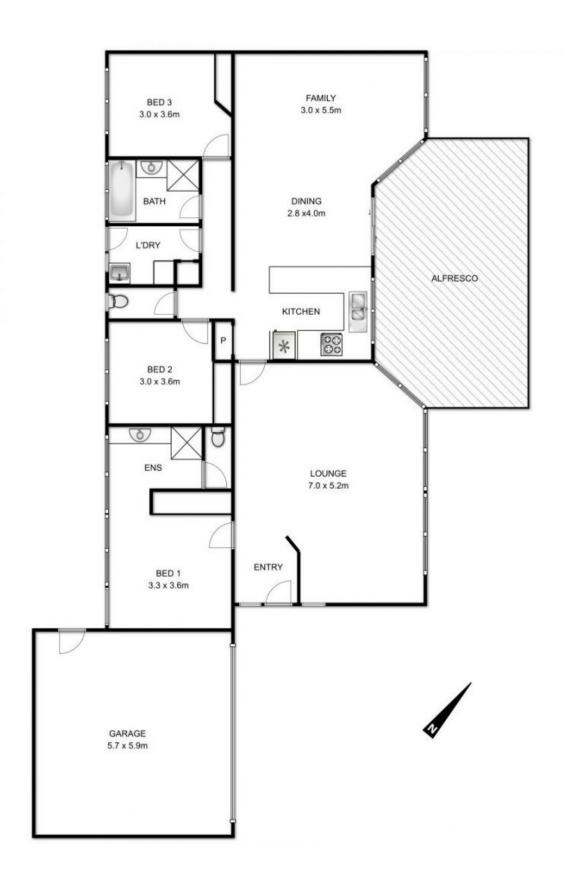

## Timeless Elegance

This original custom built, brick home shines with a touch of elegance and sophisticated retro style. This Dennehy designed home is light, bright and wonderfully liveable. The clever floor plan maximises the generous northern boundary ensuring the two separate living zones, and outdoor entertaining area are light filled and sunny.

A master suite boasts walk in robes and an en-suite while the two additional bedrooms share a family sized bathroom.

An allotment of this size is becoming an increasingly rare find and with 650m? (approx..) to play with there is scope to extend the current footprint (STCA) if required.