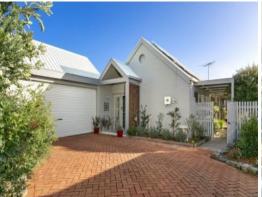

## Timeless Elegance

This original custom built, brick home shines with a touch of elegance and sophisticated retro style. This Dennehy designed home is light, bright and wonderfully liveable. The clever floor plan maximises the generous northern boundary ensuring the two separate living zones, and outdoor entertaining area are light filled and sunny.

A master suite boasts walk in robes and an en-suite while the two additional bedrooms share a family sized bathroom.

An allotment of this size is becoming an increasingly rare find and with 650m? (approx..) to play with there is scope to extend the current footprint (STCA) if required.