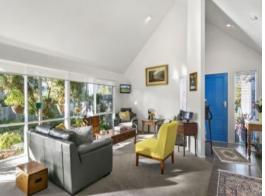

## Timeless Elegance

This original custom built, brick home shines with a touch of elegance and sophisticated retro style. This Dennehy designed home is light, bright and wonderfully liveable. The clever floor plan maximises the generous northern boundary ensuring the two separate living zones, and outdoor entertaining area are light filled and sunny.

A master suite boasts walk in robes and an en-suite while the two additional bedrooms share a family sized bathroom.

An allotment of this size is becoming an increasingly rare find and with 650m? (approx..) to play with there is scope to extend the current footprint (STCA) if required.