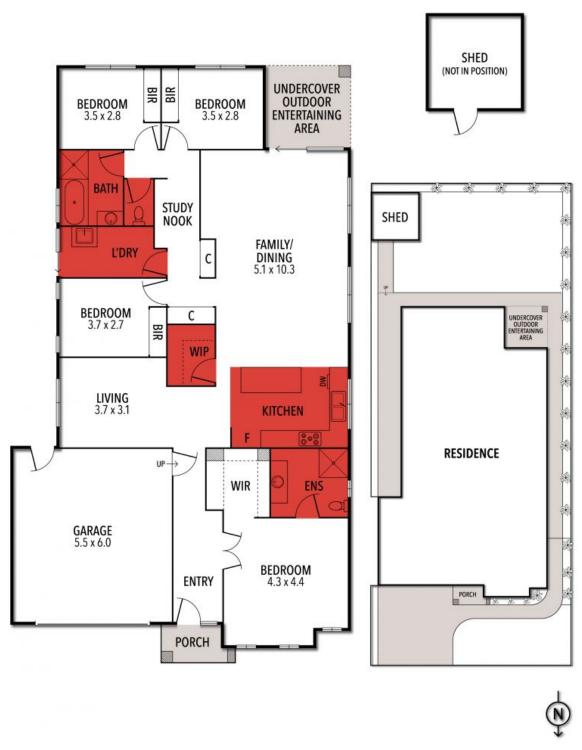

## 24 LOWTIDE DRIVE, TORQUAY

THE ABOVE PLAN IS AN ARTIST'S IMPRESSION ONLY, IT INCLUDES ELEMENTS THAT ARE FOR DISPLAY PURPOSES ONLY AND MAY NOT BE TO SCALE. LANDSCAPING SHOWN IS INDICATIVE ONLY. DIMENSIONS ARE APPROXIMATE.