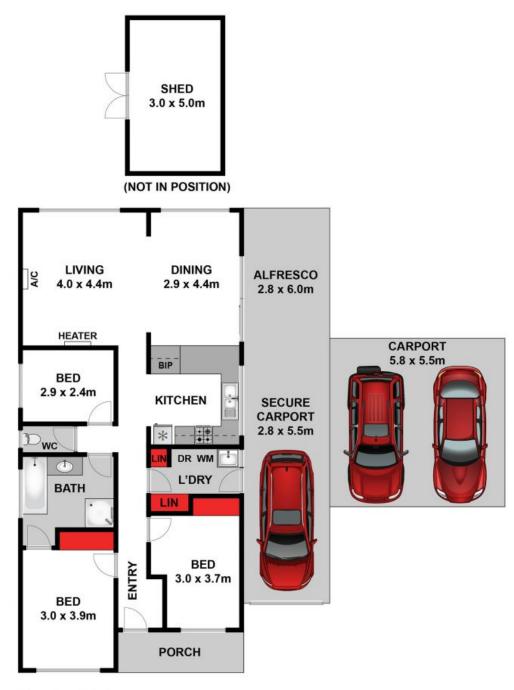

## **Karen Purcell**

0448510143

karenp@haydenleopold.com.au

without delay!

Approx House Area 105m<sup>2</sup>

Whilst bwrm.com.au has made every attempt to ensure the accuracy of the floor plan contained here, measurements are approximate and no responsibility is taken for any error, omission, or mis-statement. This plan is for illustrative purposes only.

51 Cypress Cresent, Leopold