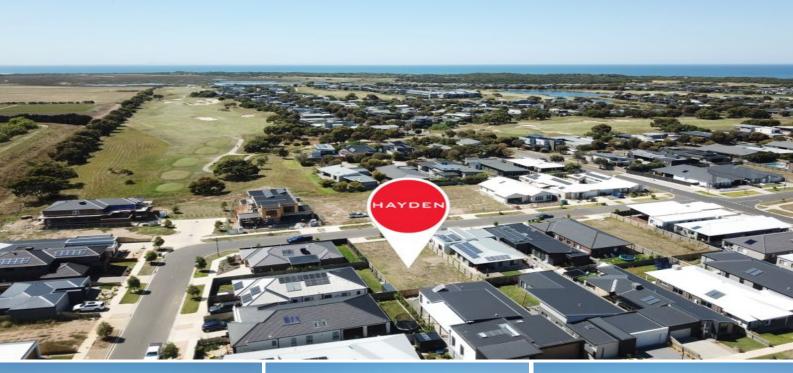

## Prime Lifestyle Allotment

Fully titled and ready to build, this prime residential lot offers the perfect setting for your dream home.

With a 16metre frontage, established, single storey homes on all boundaries, and an east/west orientation, this block ensures you will be bathed in an abundance of natural light.

Flat and fully fenced, its time to get busy designing your new home.

Primary schools, day care centre, parks, and the Sands golf course all within a short walk while only minutes to the Quay shopping Village and the beach.

| Price:         | \$580,000 - \$600,000 |
|----------------|-----------------------|
| Property Type: | Land                  |
| Land:          | 544 m2                |