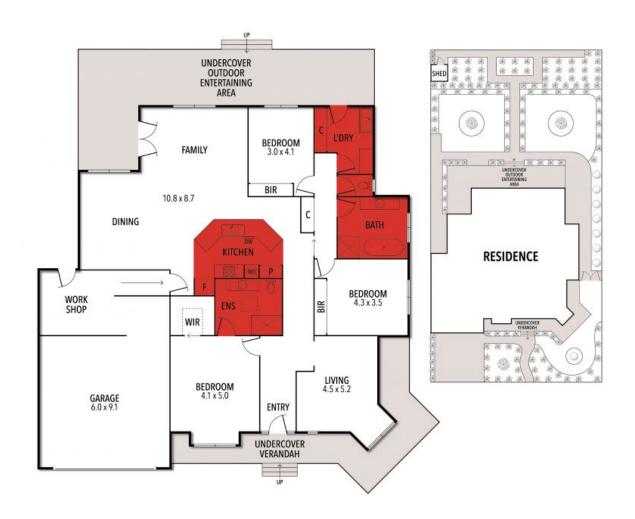

## 36 ISLAND DRIVE, TORQUAY

THE ABOVE PLAN IS AN ARTIST'S IMPRESSION ONLY, IT INCLUDES ELEMENTS THAT ARE FOR DISPLAY PURPOSES ONLY AND MAY NOT BE TO SCALE. LANDSCAPING SHOWN IS INDICATIVE ONLY. DIMENSIONS ARE APPROXIMATE.