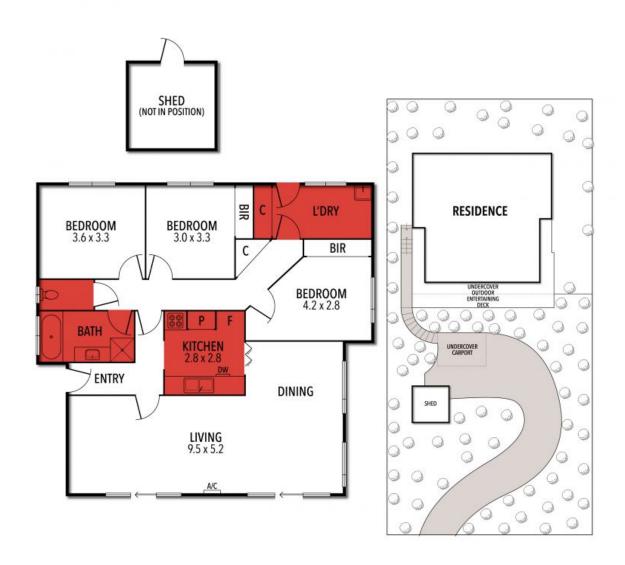

The generous 643m? (approx) allotment offers the potential to extend the footprint if required (STCA). Off-street parking, a carport, garden shed and Sungrow 1 ? KW solar system (2 years old) & Quantum Solar Hot Water Service are also included.

## Hayden Real Estateen Smith

0423050825

**Torquay** samh@hayden.com.au bens@hayden.com.au

THE ABOVE PLAN IS AN ARTIST'S IMPRESSION ONLY, IT INCLUDES ELEMENTS THAT ARE FOR DISPLAY PURPOSES ONLY AND MAY NOT BE TO SCALE. LANDSCAPING SHOWN IS INDICATIVE ONLY.