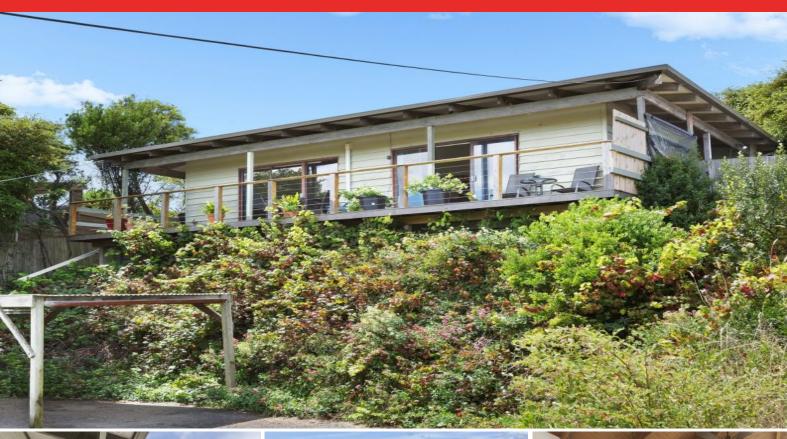

## Sunsets And Valley Views

Loved by the same family since new, this 1970s beach house boasts glorious Spring Creek Valley views from a sunny and elevated position. Located in the popular Church Estate, it is original and character filled.

The generous 643m? (approx) allotment offers the potential to extend the footprint if required (STCA). Off-street parking, a carport, garden shed and Sungrow 1 ? KW solar system (2 years old) & Quantum Solar Hot Water Service are also included.