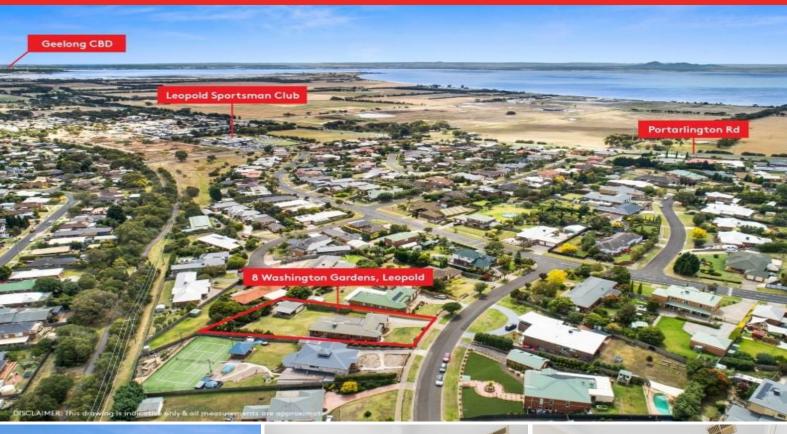

## Dreaming Of Spacious Living Both Inside & Out?

Occupying an impressive 1806m2 (approx.), this spacious home ticks every box for superb family living!

Ideally positioned in a prized pocket of Leopold, this location will leave you wanting nothing. Public transport is footsteps away, while a short stroll will find you at the local milkbar and Leopold Sportsmans Club. Easy access to Leopold P.S and Gateway Plaza puts the practical elements in place, while the Portarlington Highway grants easy access to both Geelong and the Bellarine Peninsula.

8 Washington Gardens, Leopold