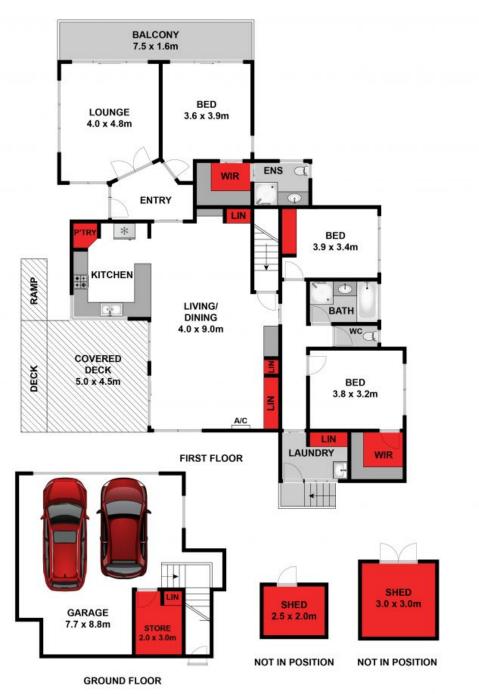

## Karen Purcell

0448510143

karenp@haydenleopold.com.au

Approx House Area 218m²

Whist bwrm.com.au has made every attempt to ensure the accuracy of the floor plan contained here, measurements are approximate and no responsibility is taken for any error, omission, or mis-statement. This plan is for full substative our process only.