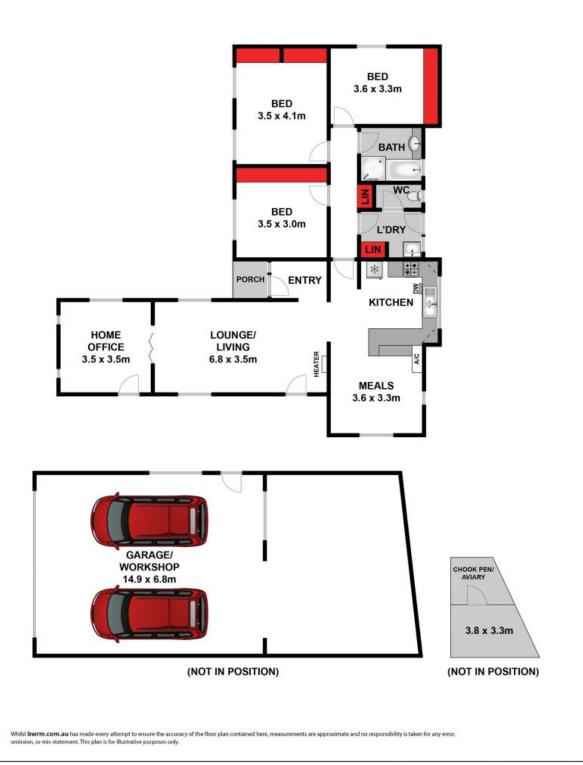

| Price:         | \$530,000 - \$580,000 |
|----------------|-----------------------|
| Property Type: | House                 |
| Land:          | 656 m2                |