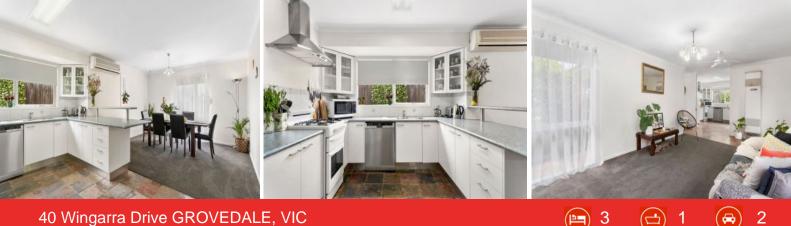

Slate flooring adds character to the interiors, while both the living room and dining area have been beautifully updated over the last few years. Creating a generous setting, the living room entices you to kick back and relax. The kitchen takes care of all your cooking needs with an oven, gas cooktop, rangehood and stainless steel dishwasher. Boasting indepe