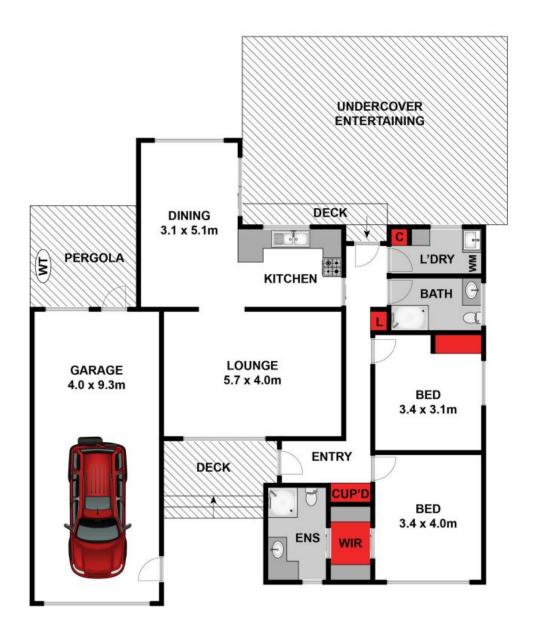

## Low-Maintenance Coastal Living

This two-bedroom gem in a peaceful, leafy part of Old Grove is as neat as a pin and features a huge outdoor entertaining room. Small families, downsizers, and investors will love its fantastic location, the circular-flowing floor plan, and the no-maintenance north-facing rear yard.

## HAYDEN

Hayden Real Estate -

Ocean Grove samh@hayden.com.au

Whilst bwrm.com.au has made every attempt to ensure the accuracy of the floor plan contained here, measurements are approximate and no responsibility is taken for any error, omission, or mis-statement. This plan is for illustrative purposes only.

1/45 Wyatt Street, Ocean Grove