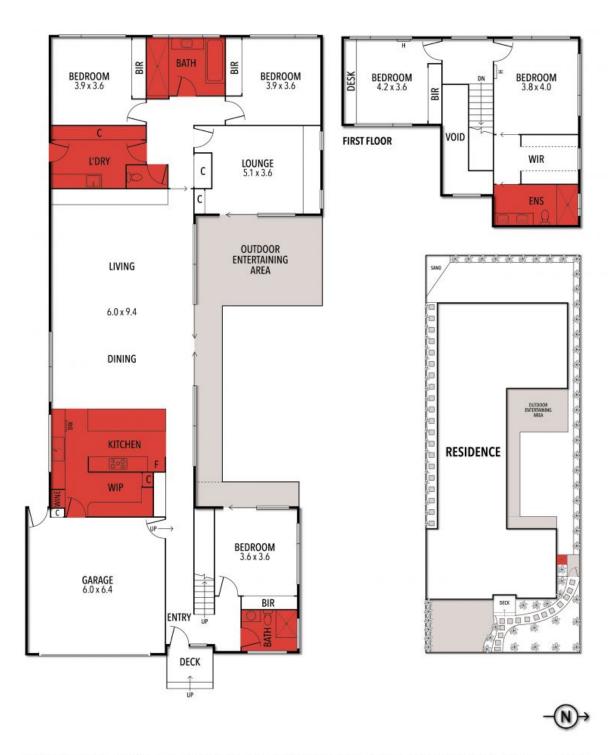

## 18 LEGACY DRIVE, TORQUAY

THE ABOVE PLAN IS AN ARTIST'S IMPRESSION ONLY, IT INCLUDES ELEMENTS THAT ARE FOR DISPLAY PURPOSES ONLY AND MAY NOT BE TO SCALE. LANDSCAPING SHOWN IS INDICATIVE ONLY. DIMENSIONS ARE APPROXIMATE.