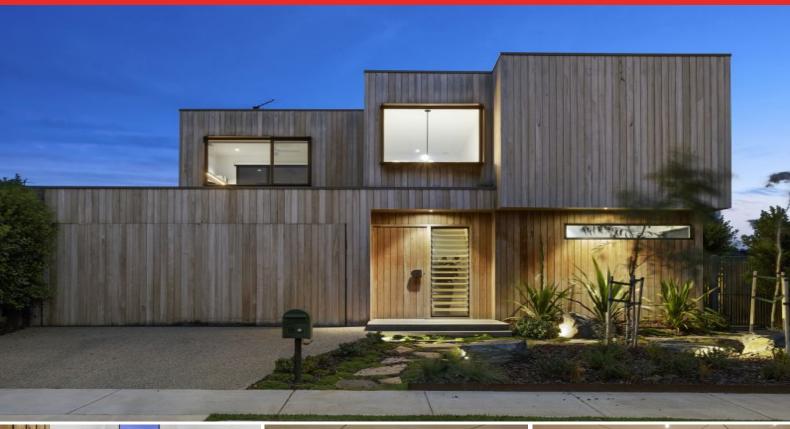

## 18 Legacy Drive TORQUAY, VIC

Experience The Ultimate In Liveability

5 (

This stand out property excels in inspired design, sustainability and, most importantly, extreme liveability. Nearly new, it is a stunning example of a Mark Gleeson designed and built quality home.

Further features include under slab heating plus zoned hydronic heating, double glazing, practical and generous storage solutions and luxurious wool carpets.

**Price:** \$1,350,000 - \$1,450,000

**Property Type:** House **Land:** 523 m2