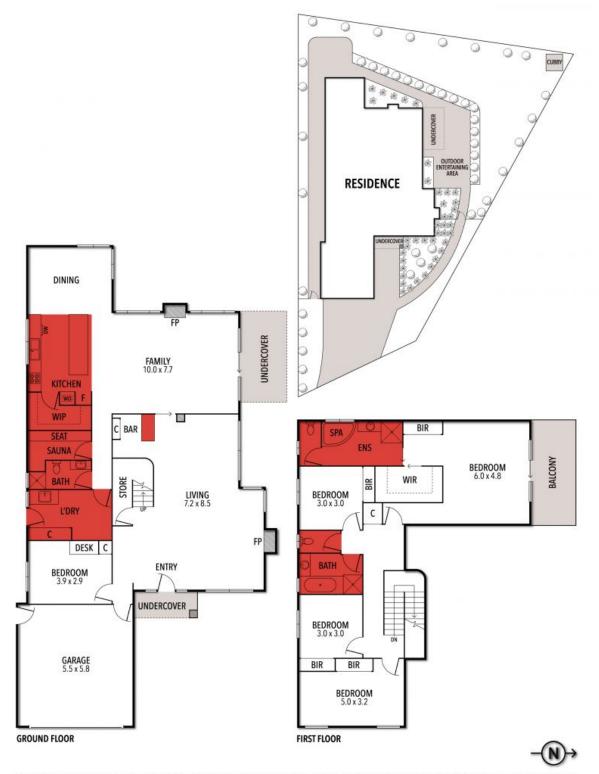

Upstairs highlights include four good sized bedrooms. The master has access to a sun drenched balcony, as well as a built-in and walk-in robe and an en-suite with spa bath. A family bathroom with separate bath and shower is also on this level.

## **3 ELANORA COURT, TORQUAY**

THE ABOVE PLAN IS AN ARTIST'S IMPRESSION ONLY, IT INCLUDES ELEMENTS THAT ARE FOR DISPLAY PURPOSES ONLY AND MAY NOT BE TO SCALE. LANDSCAPING SHOWN IS INDICATIVE ONLY. DIMENSIONS ARE APPROXIMATE.