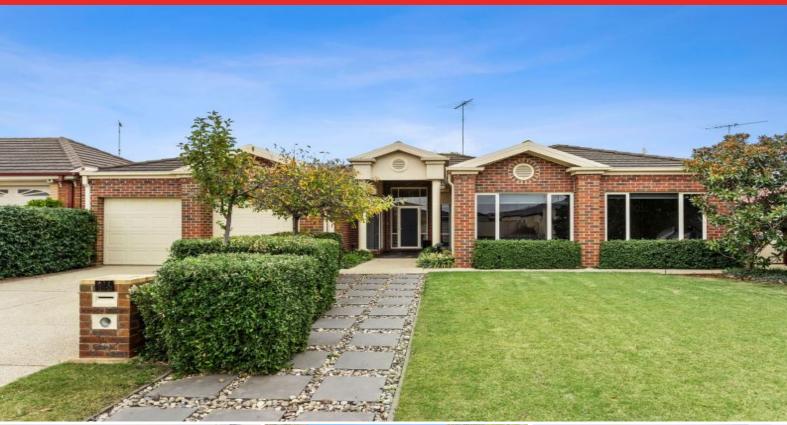

### 16 Waugh Court LEOPOLD, VIC

4

2

### When Space & Quality Are Paramount!

Set upon approx. 734m2, this sensational home promises to elevate your lifestyle! The interiors have been beautifully updated over the last few years, while three spacious living zones create flexibility for growing families!

High ceilings grace the interiors, with plantation shutters filtering the natural light upon entry. With recent updates including freshly painted interiors, new carpet and new window furnishings, there's nothing left to do except move in and enjoy. The open plan living/meals/kitchen zone creates a casual setting for the whole family to enjoy, with the kitchen boasting a large built-in pantry and appliances (double wall oven, 900mm gas cooktop, 900mm rangehood, stainless steel dishwasher). The formal dining room flows into the spacious lounge, which provides a peaceful setting overlooking the rose garden. The rumpus room is perfect for children and teens alike, with a sliding door opening onto the alfresco. You'll love relaxing under the shade of the alfresco as you listen to the tranquil sounds of t