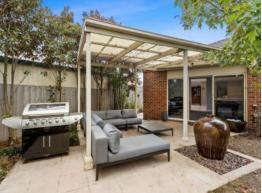

High ceilings grace the interiors, with plantation shutters filtering the natural light upon entry. With recent updates including freshly painted interiors, new carpet and new window furnishings, there's nothing left to do except move in and enjoy. The open plan living/meals/kitchen zone creates a casual setting for the whole family to enjoy, with the kitchen boasting a large built-in pantry and appliances (double wall oven, 900mm gas cooktop, 900mm rangehood, stainless steel dishwasher). The formal dining room flows into the spacious lounge, which provides a peaceful setting overlooking the rose garden. The rumpus room is perfect for children and teens alike, with a sliding door opening onto the alfresco. You'll love relaxing under the shade of the alfresco as you listen to the tranquil sounds of t