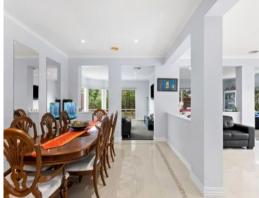

High ceilings grace the interiors, with plantation shutters filtering the natural light upon entry. With recent updates including freshly painted interiors, new carpet and new window furnishings, there's nothing left to do except move in and enjoy. The open plan living/meals/kitchen zone creates a casual setting for the whole family to enjoy, with the kitchen boasting a large built-in pantry and appliances (double wall oven, 900mm gas cooktop, 900mm rangehood, stainless steel dishwasher). The formal dining room flows into the spacious lounge, which provides a peaceful setting overlooking the rose garden. The rumpus room is perfect for children and teens alike, with a sliding door opening onto the alfresco. You'll love relaxing under the shade of the alfresco as you listen to the tranquil sounds of t