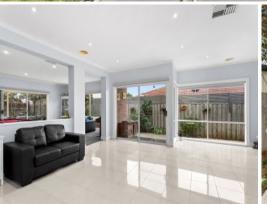

High ceilings grace the interiors, with plantation shutters filtering the natural light upon entry. With recent updates including freshly painted interiors, new carpet and new window furnishings, there's nothing left to do except move in and enjoy. The open plan living/meals/kitchen zone creates a casual setting for the whole family to enjoy, with the kitchen boasting a large built-in pantry and appliances (double wall oven, 900mm gas cooktop, 900mm rangehood, stainless steel dishwasher). The formal dining room flows into the spacious lounge, which provides a peaceful setting overlooking the rose garden. The rumpus room is perfect for children and teens alike, with a sliding door opening onto the alfresco. You'll love relaxing under the shade of the alfresco as you listen to the tranquil sounds of t