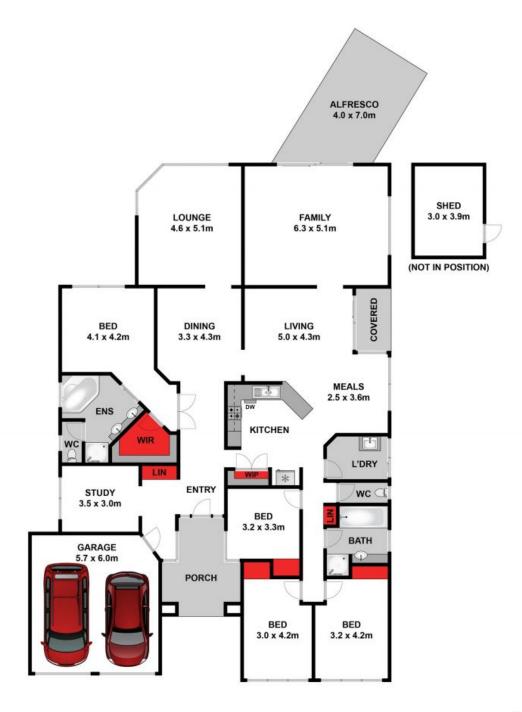

### When Space & Quality Are Paramount!

Set upon approx. 734m2, this sensational home promises to elevate your lifestyle! The interiors have been beautifully updated over the last few years, while three spacious living zones create flexibility for growing families!

High ceilings grace the interiors, with plantation shutters filtering the natural light upon entry. With recent updates including freshly painted interiors, new carpet and new window furnishings, there's nothing left to do except move in and enjoy. The open plan living/meals/kitchen zone creates a casual setting for the whole family to enjoy, with the kitchen boasting a large built-in pantry and appliances (double wall oven, 900mm gas cooktop, 900mm rangehood, stainless steel dishwasher). The formal dining room flows into the spacious lounge, which provides a peaceful setting overlooking the rose garden. The rumpus room is perfect for children and teens alike, with a sliding door opening onto the alfresco. You'll love relaxing under the shade of the alfresco as you listen to the tranquil sounds of t