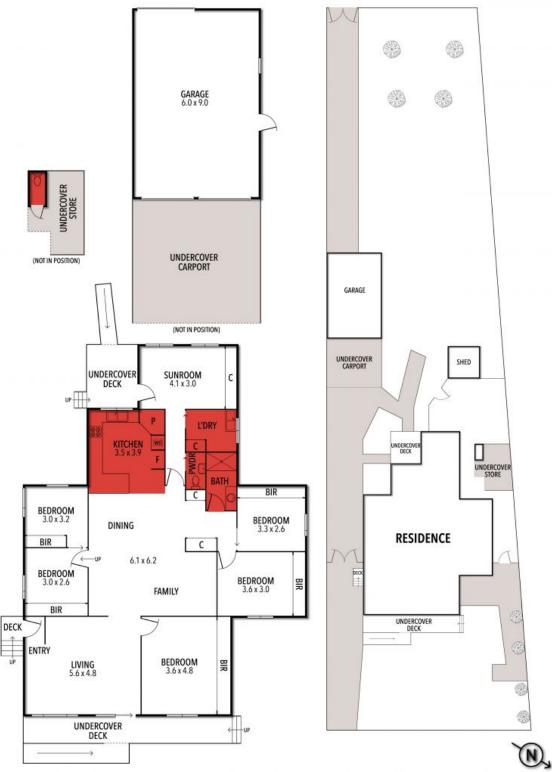

## 181 THE ESPLANADE, INDENTED HEAD

THE ABOVE PLAN IS AN ARTIST'S IMPRESSION ONLY, IT INCLUDES ELEMENTS THAT ARE FOR DISPLAY PURPOSES ONLY AND MAY NOT BE TO SCALE.

LANDSCAPING SHOWN IS INDICATIVE ONLY. DIMENSIONS ARE APPROXIMATE.