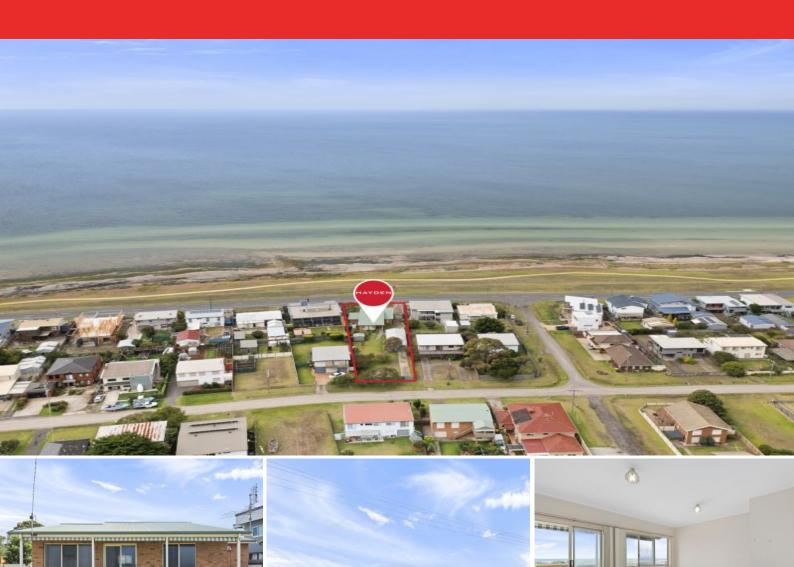

### 181 The Esplanade INDENTED HEAD, VIC

5

Positioned directly opposite the beach, with instant access to walking tracks, the location is more than desirable. You will enjoy effortless and family friendly swimming, picnics and leisurely strolls along the foreshore whenever it suits. Port Arlington ferries to Melbourne and a 30 minute commute to Geelong are a bonus, as is being so close to ocean bea