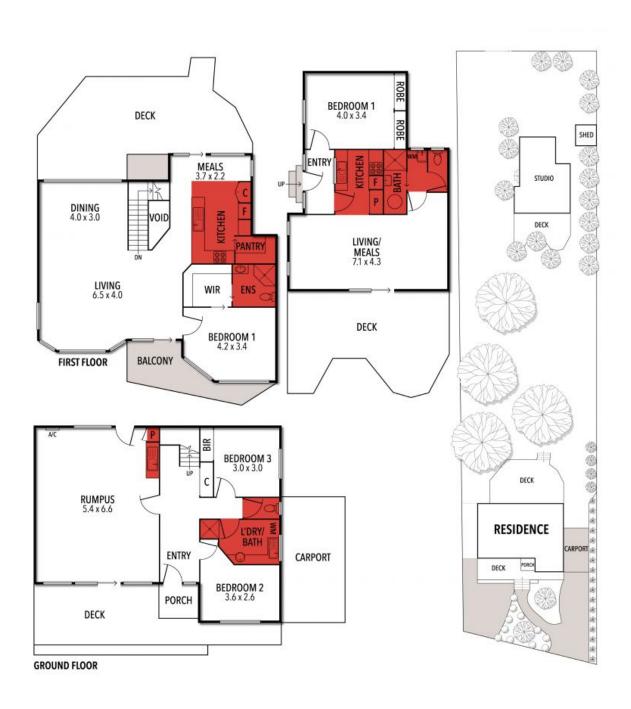

The downstairs floor plan is ideal for family life and for accommodating guests. A generous rumpus room offers a second living area with a kitchenette and ample room for overflow accommodation. There are also two bedrooms on this level, one with river views. The combined bathroom and laundry is conveniently located.

## 8 BINGLEY PARADE, ANGLESEA

THE ABOVE PLAN IS AN ARTIST'S IMPRESSION ONLY, IT INCLUDES ELEMENTS THAT ARE FOR DISPLAY PURPOSES ONLY AND MAY NOT BE TO SCALE. LANDSCAPING SHOWN IS INDICATIVE ONLY. DIMENSIONS ARE APPROXIMATE.