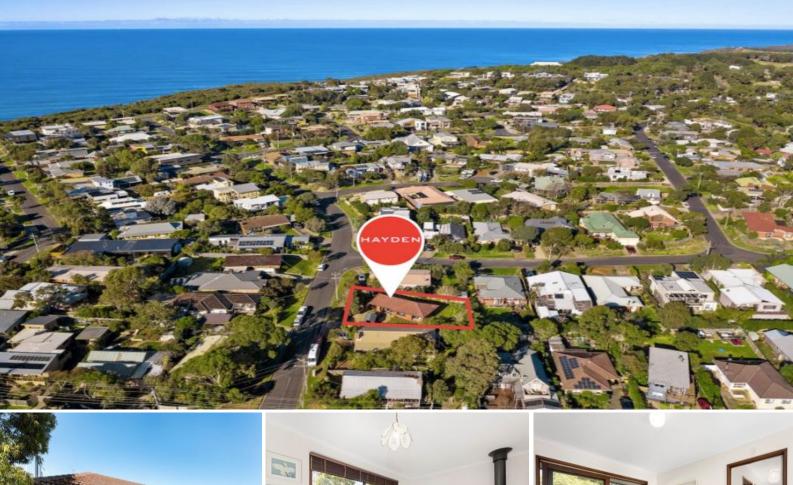

## 9 Cantala Drive JAN JUC, YIC

## Close To It All

All that Jan Juc has to offer within a hop skip and jump...

Soak up the Jan Juc lifestyle with all that this family home has to offer. Step outside your front door and discover you are only 200 meters away from Bob Pettit Reserve with play equipment for all ages, check out the surf at Bird Rock Lookout while drinking your morning coffee from Swell Cafe, all of this within 700 meters from this desirable family home.

Nestled upon a 534sqm allotment and within the tightly held suburb of Jan Juc it's certain this property won't last long!!

| Price:         | \$1,150,000- \$1,250,000 |
|----------------|--------------------------|
| Property Type: | House                    |
| Land:          | 534 m2                   |