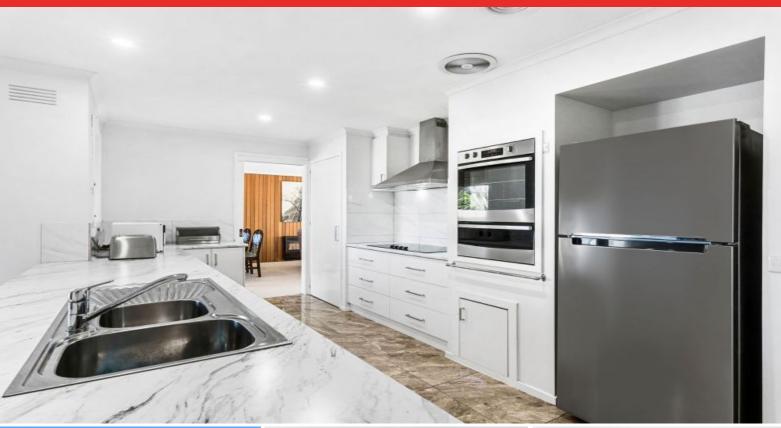

Approx. three years old, the kitchen exudes contemporary style with white cabinetry and a marble-look benchtop. The built-in pantry provides ample storage, while stainless steel appliances include a dishwasher, double wall oven, 900mm electric cooktop, 900mm canopy rangehood. The kitchen/meals zone flows onto the near-new alfresco deck, where you can kick ba