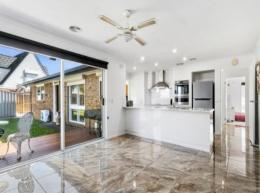

Approx. three years old, the kitchen exudes contemporary style with white cabinetry and a marble-look benchtop. The built-in pantry provides ample storage, while stainless steel appliances include a dishwasher, double wall oven, 900mm electric cooktop, 900mm canopy rangehood. The kitchen/meals zone flows onto the near-new alfresco deck, where you can kick ba