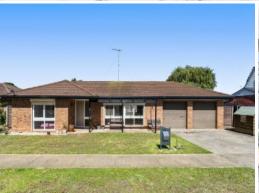

## 24 Carmichael Court LEOPOLD, VIC



4 (







## **UNDER CONTRACT**

Family Living In A Tightly-Held Court Location! Tucked away in a peaceful court, this home puts the elements in place for terrific family living!

The freshly painted interiors feature several updates throughout, including new carpet & blinds. Northern light sweeps through the spacious living/dining zone, which boasts a built-in bar that is perfect for impromptu entertaining. You'll love how the feature wall of timber paneling adds a sense of warmth to the room.

Approx. three years old, the kitchen exudes contemporary style with white cabinetry and a marble-look benchtop. The built-in pantry provides ample storage, while stainless steel appliances include a dishwasher, double wall oven, 900mm electric cooktop,