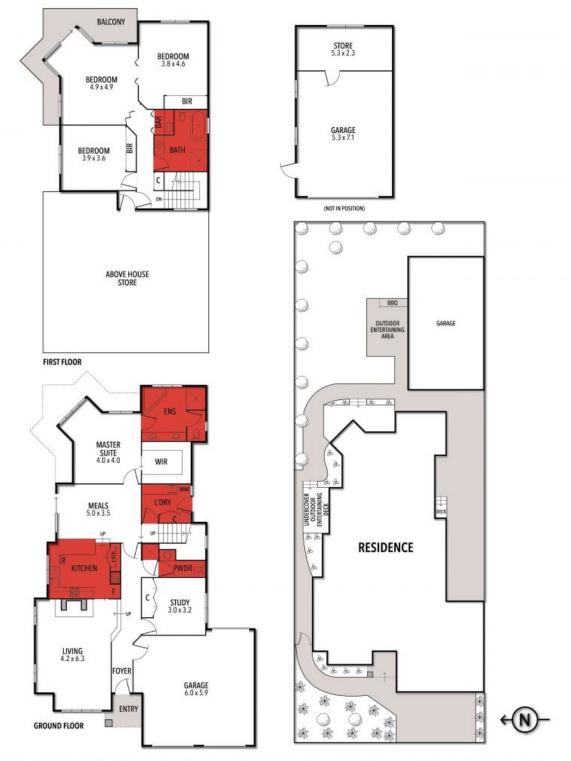

## 21 TORQUAY BOULEVARD, JAN JUC

THE ABOVE PLAN IS AN ARTIST'S IMPRESSION ONLY, IT INCLUDES ELEMENTS THAT ARE FOR DISPLAY PURPOSES ONLY AND MAY NOT BE TO SCALE. LANDSCAPING SHOWN IS INDICATIVE ONLY. DIMENSIONS ARE APPROXIMATE.