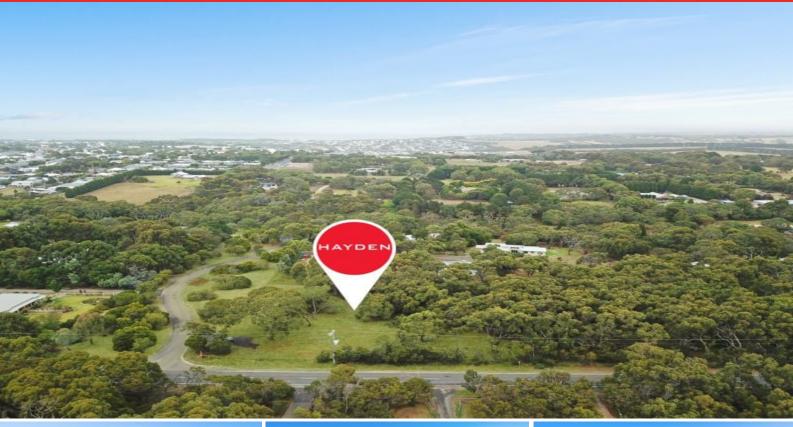

#### Titled And Ready To Go

Where can you secure a serviced acre (4054sqm) of natural bush land this close to the beach, zoned ready for your new home to be built. Yes! only 5 min from the beach and within easy walking distance to schools, kindergarten and playgrounds, this choice level allotment is almost unique!

Set amongst quality homes the secluded natural wonderland of native marsupials and birdlife will appeal to any young family. It offers fifteen minute access to Geelong and directly onto the Melbourne Freeway via Anglesea Road.