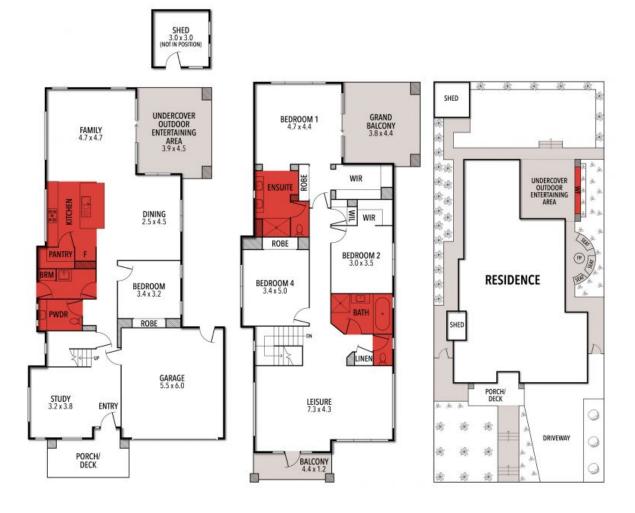

## 25 HILLSIDE PARADE, TORQUAY

Ŵ

THE ABOVE PLAN IS AN ARTIST'S IMPRESSION ONLY, IT INCLUDES ELEMENTS THAT ARE FOR DISPLAY PURPOSES ONLY AND MAY NOT BE TO SCALE. LANDSCAPING SHOWN IS INDICATIVE ONLY. DIMENSIONS ARE APPROXIMATE.