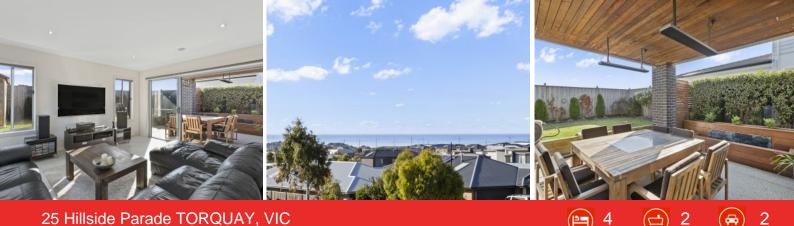

Some of the highlights include generous north facing open plan living and an inspired kitchen with an oversize island breakfast bar and a walk-in pantry. The flow to sheltered outdoor living will be appreciated by anyone who loves to entertain. With plumbed in heating, outdoor speakers and a soothing water feature, this is the perfect spot to unwind.

**TORQUAY, VIC** 

25 Hillside Parade