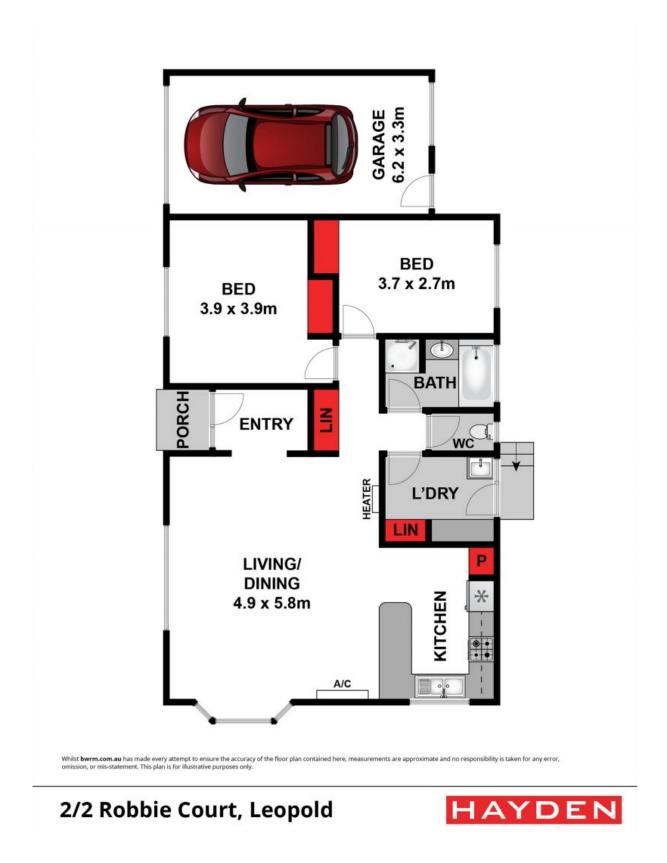

Home to lush lawn and a stunning lemon tree, the courtyard provides a beautiful outdoor setting. The paved alfresco entices you to relax, while buyers will also see the potential in creating side access to this area to accommodate boat or caravan storage. The remote single lock-up garage provides secure parking.

With so much to offer, this property won't last long! Inspect without delay!

| Price:         | \$420,000 - \$460,000 |
|----------------|-----------------------|
| Property Type: | Unit                  |
| Land:          | 388 m2                |