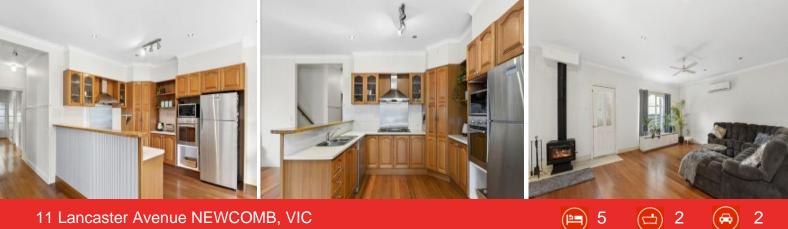

## HAYDEN

Full of Character! Family Home \*\*APPLICATIONS CLOSED

Don't miss this opportunity to lease this lovely family home, full of character! Comprising of five bedrooms, huge master with ensuite and walk in robe, built in robes to the further bedrooms, large lounge room with a wood fire coonara, kitchen with loads of cupboard space and dishwasher. Outdoor you will find a lovely North facing rear yard, entertaining area and landscaped pool - Hours of fun!

Features: Polished floor boards, high ceilings, air conditioning, gas heating, renovated bathroom.

Located close to supermarkets, shops and cafes, public transport, schools and the Bellerine Rail-trail, with only a short drive into Geelongs CBD. \*\*Inspection by appointment with photo ID\*\*