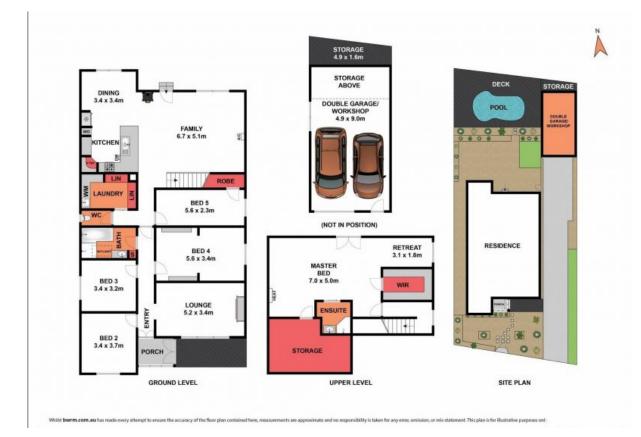

## HAYDEN

Full of Character! Family Home \*\*APPLICATIONS CLOSED

Don't miss this opportunity to lease this lovely family home, full of character! Comprising of five bedrooms, huge master with ensuite and walk in robe, built in robes to the further bedrooms, large lounge room with a wood fire coonara, kitchen with loads of cupboard space and dishwasher. Outdoor you will find a lovely North facing rear yard, entertaining area and landscaped pool - Hours of fun!