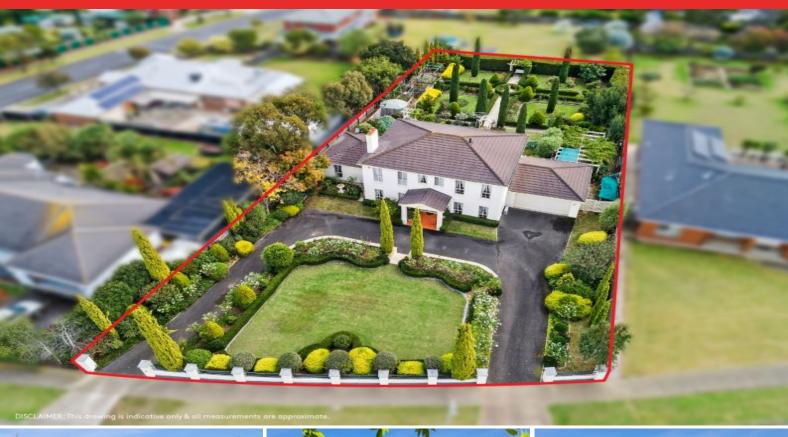

5 Balmoral Gardens LEOPOLD, VIC

4

## UNDER CONTRACT

A rare opening awaits to embrace elegant family living on a grand scale! Occupying approx. 2016m2, this residence will astound with enchanting gardens and sweeping views that capture the sparking bay waters!

**Price:** \$1,000,000 - \$1,100,000

**Property Type:** House **Land:** 2015 m2