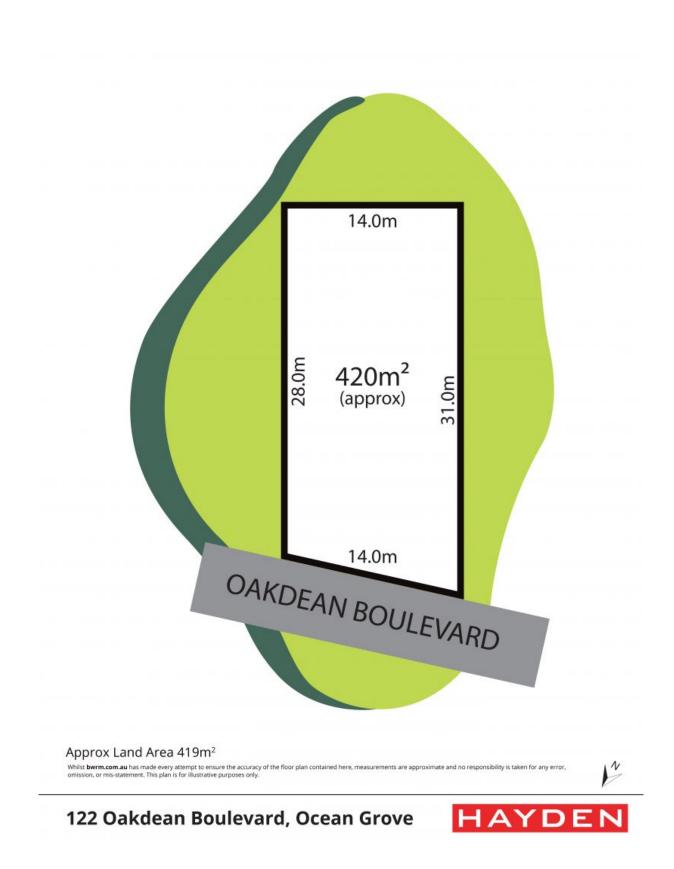

Located close to townships such as Barwon Heads, Point Lonsdale and the famed Bellarine coastline, this is truly a special location ready for your dream home.

| Price:         | \$350,000 - \$385,000 |
|----------------|-----------------------|
| Property Type: | Land                  |
| Land:          | 420 m2                |