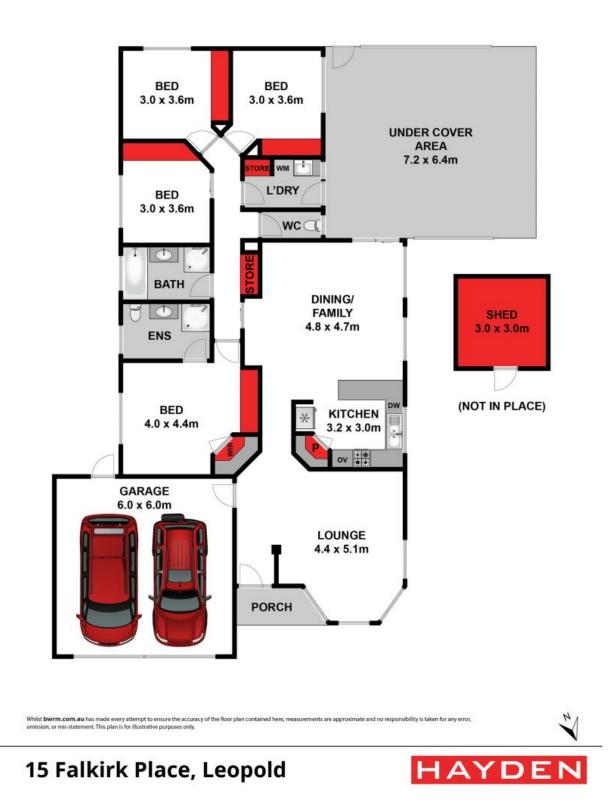

## The Perfect Family Package!

You'll be amazed at what lies behind this charming fa?ade! Presenting two living zones, a spacious outdoor entertaining area, and a gorgeous backyard, the elements are in place for a blissful family lifestyle!

New carpet and wide vinyl plank flooring grace the interiors, which are beautifully presented throughout. Northern light sweeps through the front lounge, while the open plan living/dining/kitchen zone creates the heart of the home. The generous kitchen will impress cooking enthusiasts with a large built-in pantry, LG dishwasher and Westinghouse cooking appliances (wall oven, gas cooktop, rangehood). There's no doubt that the outdoor entertaining

| Price:         | \$595,000 - \$650,000 |
|----------------|-----------------------|
| Property Type: | House                 |
| Land:          | 554 m2                |