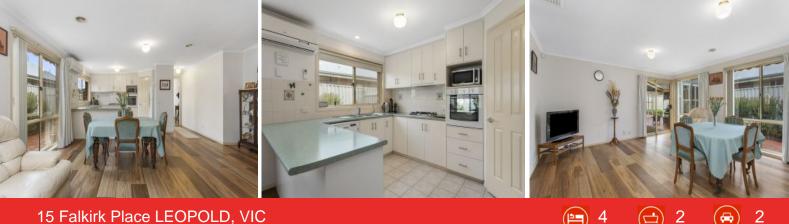

New carpet and wide vinyl plank flooring grace the interiors, which are beautifully presented throughout. Northern light sweeps through the front lounge, while the open plan living/dining/kitchen zone creates the heart of the home. The generous kitchen will impress cooking enthusiasts with a large built-in pantry, LG dishwasher and Westinghouse cooking appliances (wall oven, gas cooktop, rangehood). There's no doubt that the outdoor entertaining