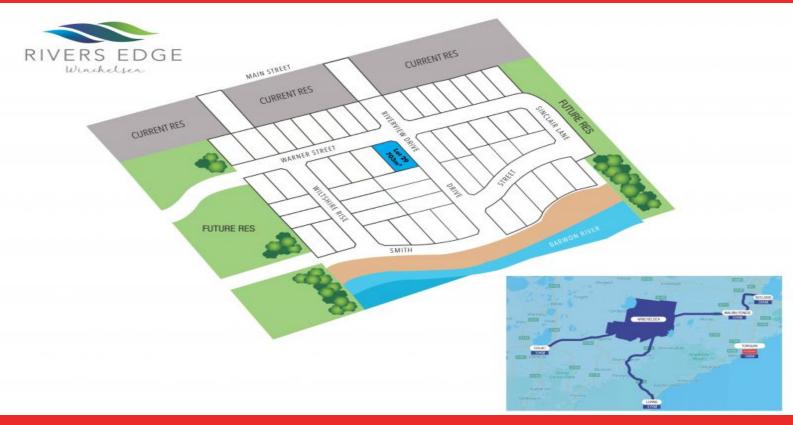

## Lpt 29 Davidson Street WINCHELSEA SOUTH,

## Vacant Land In Winchelsea.

Rivers Edge is a brand new, tranquil community situated on the banks of the Barwon River in charming Winchelsea.

This flat, 703 SQM lot offers the perfect location whatever your lifestyle, you'll live in a stunning country setting that's just stone's throw from the beaches of the Great Ocean Road, shopping at the Waurn Ponds Town Centre, the Geelong CBD and just over an hour to the bright lights of Melbourne via the M1 Ring road.

You'll also find everything you could possibly need only a short stroll away at Winchelsea's thriving town centre including cafes and restaurants, shopping, schools and transport.

Don't miss out on this fantastic opportunity!